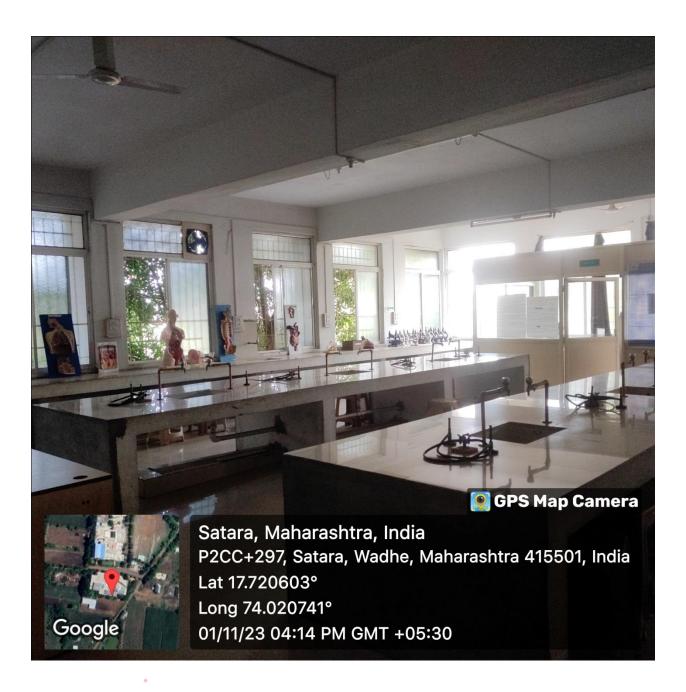

4.1.1 - The Institution has adequate infrastructure and physical facilities for teaching- learning. viz., classrooms, laboratories, computing equipment etc.

**Classroom, Library and Laboratory** 



**Classroom -1** 





Classroom-2





**Classroom-3** 





**Classroom-4** 





**M.Pharm Classroom 1** 





M.Pharm Classroom-2



# Library



Books













### **Students Reading Room**





#### **Students Reading Room**





**Students Reading Room** 



## Hostel







### Laboratory



Human Anatomy and physiology Lab

OR





**Chemistry Laboratory** 



# Microbiology Laborator





**M.Pharm Pharmaceutics Research lab** 





## Pharmaceutics Laboratory machine room





## Pharmaceutics Laboratory machine room



# **Animal House**







**Animal Cages** 





**Animal House** 



### **Exam Section**



**Exam Section**