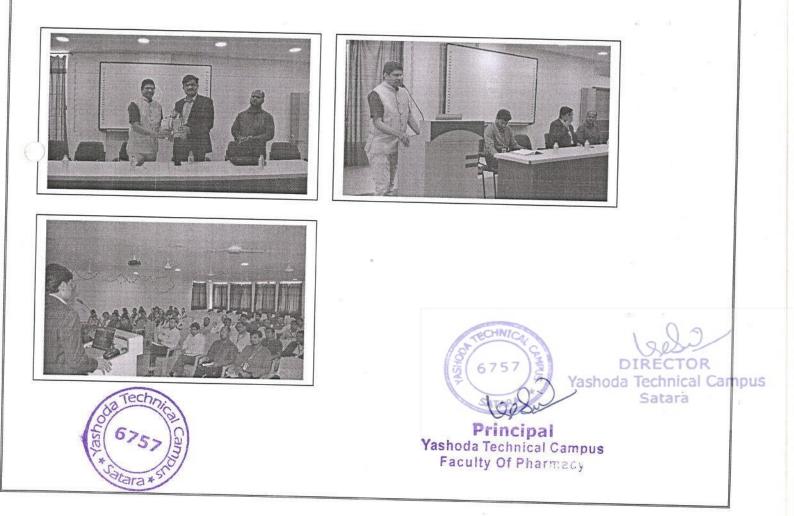

## ONE DAY STUDENT DEVELOPMENT PROGRAM ON

## 'GROOMING YOUR PERSONALITY' IN ASSOCIATION WITH THE ACCENTURE SOLUTIONS PVT. LTD.

Students' Personality Development Program conducted for MBA students of Yashoda Technical Campus, aimed at enhancing their personal and professional growth on 15<sup>th</sup> June,2023. The program incorporated various activities, workshops, and coaching sessions to develop essential skills, boost self-confidence, improves communication abilities, and foster leadership qualities among the participants. The resource Person was Mr. Mehul Shah of Accenture Solutions Pvt. Ltd. H briefly explained the significance of personality development for MBA students and stated the objectives of the Personality Development Program. Grooming one's personality is essential for personal and professional development. Here are some reasons highlighting the importance of grooming one's personality:

1. Self-Confidence: Developing a strong personality instills self-confidence. When individuals have confidence in themselves, they can effectively communicate, make decisions, and handle challenges with poise and assertiveness.

2. Effective Communication: Personality grooming helps individuals enhance their communication skills, both verbal and non-verbal. Effective communication allows individuals to express themselves clearly, build relationships, and collaborate successfully with others.

3. Professional Growth: A well-groomed personality is often associated with professionalism. It can positively impact career opportunities and advancement by leaving a lasting impression on employers, colleagues, and clients.

SPM'S

Inst. Code 6757

4. Leadership Abilities: Personality development nurtures leadership qualities such as assertiveness, empathy, and problem-solving skills. These attributes are crucial for leading teams, making decisions, and inspiring others to achieve collective goals.

Grooming one's personality is crucial for personal growth, professional success, and meaningful relationships. It enables individuals to project their best selves, build confidence, communicate effectively, and develop essential skills necessary for navigating various aspects of life. By implementing a comprehensive Personality Development Program, MBA students were provided with a platform to enhance their personal and professional skills, ultimately preparing them for future leadership roles. The program's positive outcomes and participant feedback demonstrate its effectiveness in fostering holistic growth among MBA students. Ongoing support and continuous improvement will ensure the sustained impact of such programs in the future.