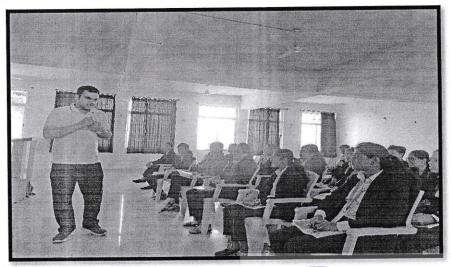

## ONE DAY STUDENT DEVELOPMENT PROGRAM ON

## 'GROOMING YOUR PERSONALITY' IN ASSOCIATION WITH THE ACCENTURE SOLUTIONS PVT. LTD.

Students' Personality Development Program conducted for MBA students of Yashoda Technical Campus, aimed at enhancing their personal and professional growth on 15<sup>th</sup> June,2023. The program incorporated various activities, workshops, and coaching sessions to develop essential skills, boost self-confidence, improves communication abilities, and foster leadership qualities among the participants. The resource Person was Mr. Mehul Shah of Accenture Solutions Pvt. Ltd. H briefly explained the significance of personality development for MBA students and stated the objectives of the Personality Development Program. Grooming one's personality is essential for personal and professional development. Here are some reasons highlighting the importance of grooming one's personality: