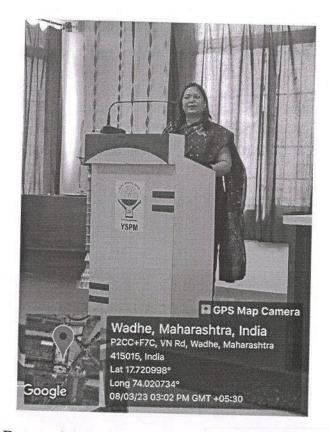

## ONE DAY STUDENT DEVELOPMENT PROGRAM ON

## 'GROOMING YOUR PERSONALITY' IN ASSOCIATION WITH THE ACCENTURE SOLUTIONS PVT. LTD.

Students' Personality Development Program conducted for MBA students of Yashoda Technical Campus, aimed at enhancing their personal and professional growth on 15<sup>th</sup> June,2023. The program incorporated various activities, workshops, and coaching sessions to develop essential skills, boost self-confidence, improves communication abilities, and foster leadership qualities among the participants. The resource Person was Mr. Mehul Shah of Accenture Solutions Pvt. Ltd. H briefly explained the significance of personality development for MBA students and stated the objectives of the Personality Development Program. Grooming one's personality is essential for personal and professional development. Here are some reasons highlighting the importance of grooming one's personality: