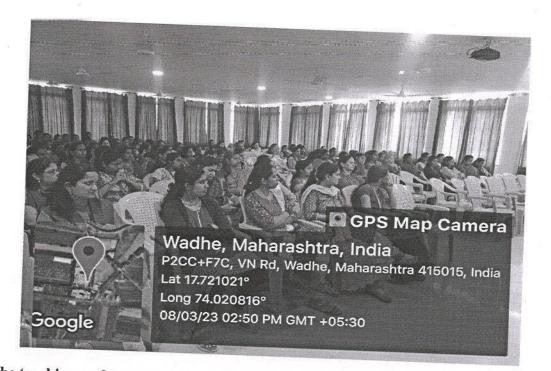

## ACTIVITY REPORT 15.06.2023

## ONE DAY STUDENT DEVELOPMENT PROGRAM ON

## 'GROOMING YOUR PERSONALITY' IN ASSOCIATION WITH THE ACCENTURE SOLUTIONS PVT. LTD.

Students' Personality Development Program conducted for MBA students of Yashoda Technical Campus, aimed at enhancing their personal and professional growth on 15<sup>th</sup> June,2023. The program incorporated various activities, workshops, and coaching sessions to develop essential skills, boost self-confidence, improves communication abilities, and foster leadership qualities among the participants. The resource Person was Mr. Mehul Shah of Accenture Solutions Pvt. Ltd. H briefly explained the significance of personality development for MBA students and stated the objectives of the Personality Development Program. Grooming one's personality is essential for personal and professional development. Here are some reasons highlighting the importance of grooming one's personality: