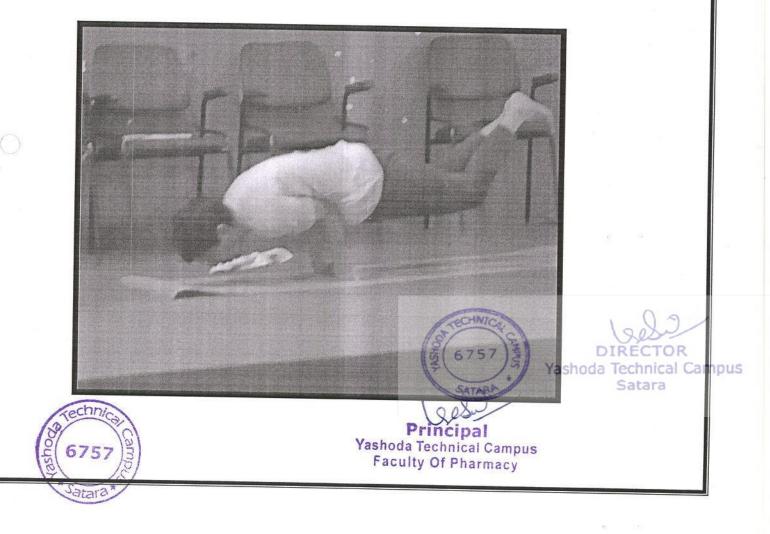

## 'GROOMING YOUR PERSONALITY' IN ASSOCIATION WITH THE ACCENTURE SOLUTIONS PVT. LTD.

Students' Personality Development Program conducted for MBA students of Yashoda Technical Campus, aimed at enhancing their personal and professional growth on 15<sup>th</sup> June,2023. The program incorporated various activities, workshops, and coaching sessions to develop essential skills, boost self-confidence, improves communication abilities, and foster leadership qualities among the participants. The resource Person was Mr. Mehul Shah of Accenture Solutions Pvt. Ltd. H briefly explained the significance of personality development for MBA students and stated the objectives of the Personality Development Program. Grooming one's personality is essential for personal and professional development. Here are some reasons highlighting the importance of grooming one's personality:

24. Set your goal

25. Think positive

26. Interview demo

27. Newspaper reading

28. Story telling

29. All about apparel sense

30. Healthy facts/ meditation /yoga

31. Let's recall vocab