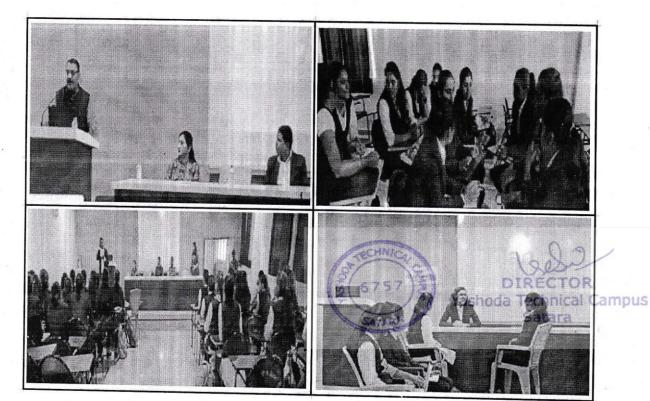

## ACTIVITY REPORT 15.06.2023

## ONE DAY STUDENT DEVELOPMENT PROGRAM ON

## 'GROOMING YOUR PERSONALITY' IN ASSOCIATION WITH THE ACCENTURE SOLUTIONS PVT. LTD.

Students' Personality Development Program conducted for MBA students of Yashoda Technical Campus, aimed at enhancing their personal and professional growth on 15<sup>th</sup> June,2023. The program incorporated various activities, workshops, and coaching sessions to develop essential skills, boost self-confidence, improves communication abilities, and foster leadership qualities among the participants. The resource Person was Mr. Mehul Shah of Accenture Solutions Pvt. Ltd. H briefly explained the significance of personality development for MBA students and stated the objectives of the Personality Development Program. Grooming one's personality is essential for personal and professional development. Here are some reasons highlighting the importance of grooming one's personality:

Grooming one's personality is crucial for personal growth, professional success, and meaningful relationships. It enables individuals to project their best selves, build confidence, communicate effectively, and develop essential skills necessary for navigating various aspects of life. By implementing a comprehensive Personality Development Program, MBA students were provided with a platform to enhance their personal and professional skills, ultimately preparing them for future leadership roles. The program's positive outcomes and participant feedback demonstrate its effectiveness in fostering holistic growth among MBA students. Ongoing support and continuous improvement will ensure the sustained impact of such programs in the future.