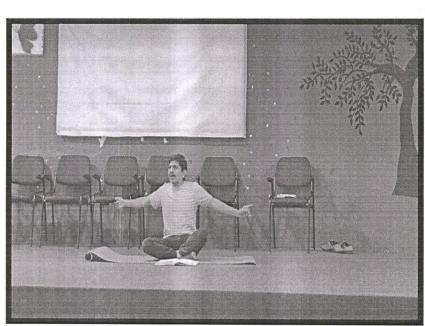

## 'GROOMING YOUR PERSONALITY' IN ASSOCIATION WITH THE ACCENTURE SOLUTIONS PVT. LTD.

Students' Personality Development Program conducted for MBA students of Yashoda Technical Campus, aimed at enhancing their personal and professional growth on 15<sup>th</sup> June,2023. The program incorporated various activities, workshops, and coaching sessions to develop essential skills, boost self-confidence, improves communication abilities, and foster leadership qualities among the participants. The resource Person was Mr. Mehul Shah of Accenture Solutions Pvt. Ltd. H briefly explained the significance of personality development for MBA students and stated the objectives of the Personality Development Program. Grooming one's personality is essential for personal and professional development. Here are some reasons highlighting the importance of grooming one's personality: