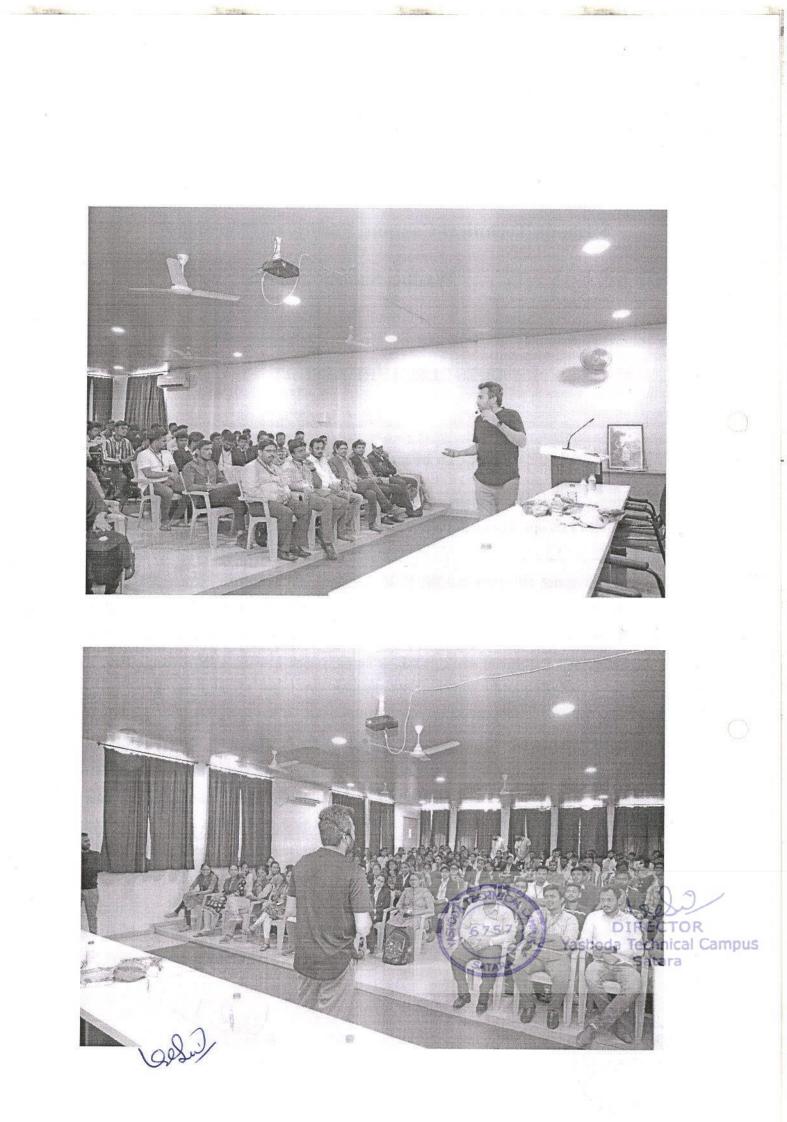

explained the Basics of selfreliant in detail. The lecture also discussed about the possibilities and reach abilities of becoming self-reliant in every field. The recent works on self-reliant projects handled by their team are discussed and finally directions in the area of becoming self-reliant are shared with the participants. After his lecture the delegates were given time to interact with him. Participants felt that the session was more informative and interactive. At the end of the guest lecture, two students gave their feedback, and explained how they were benefited. All students expressed R ashoda Technical Campus gratitude towards organizing committee. At the end of session ,Dr. Vitthal Chaware proposed the vote of thanks.



Principal Yashoda Technical Campus Faculty Of Pharmacy





Yashoda Shikshan Prasarak Mandal's

YASHODA TECHNICAL CAMPUS, SATARA

Faculty of Pharmacy

Date: 06/04/2023

# A Report on a soft skills and career guidance Programme

Training Period: - 4/04/2023 to 6/04/203

Venue: - Green Seminar Hall

Training Institute: - Rubicon Lifeskill – A soft skills and career guidance coaching academy Beneficiary Students: - Final Year B.Pharm

YSPM's YTC faculty of Pharmacy had arranged the 3 days workshop from 4<sup>th</sup> April to 6<sup>th</sup> April 2023. This career readiness programme-Interview preparation skill was held for Final Year B. Pharmacy students. Rubicon Lifeskill – A soft skills and career guidance coaching academy. Rubicon is proficient in Technology Training, English Language, and soft skills Trainings. They cover Training for school,