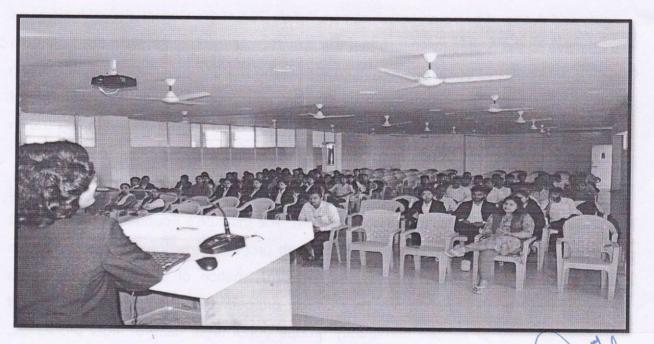

## ACTIVITY REPORT 15.06.2023

## ONE DAY STUDENT DEVELOPMENT PROGRAM ON

## 'GROOMING YOUR PERSONALITY' IN ASSOCIATION WITH THE ACCENTURE SOLUTIONS PVT. LTD.

Students' Personality Development Program conducted for MBA students of Yashoda Technical Campus, aimed at enhancing their personal and professional growth on 15<sup>th</sup> June,2023. The program incorporated various activities, workshops, and coaching sessions to develop essential skills, boost self-confidence, improves communication abilities, and foster leadership qualities among the participants. The resource Person was Mr. Mehul Shah of Accenture Solutions Pvt. Ltd. H briefly explained the significance of personality development for MBA students and stated the objectives of the Personality Development Program. Grooming one's personality is essential for personal and professional development. Here are some reasons highlighting the importance of grooming one's personality: