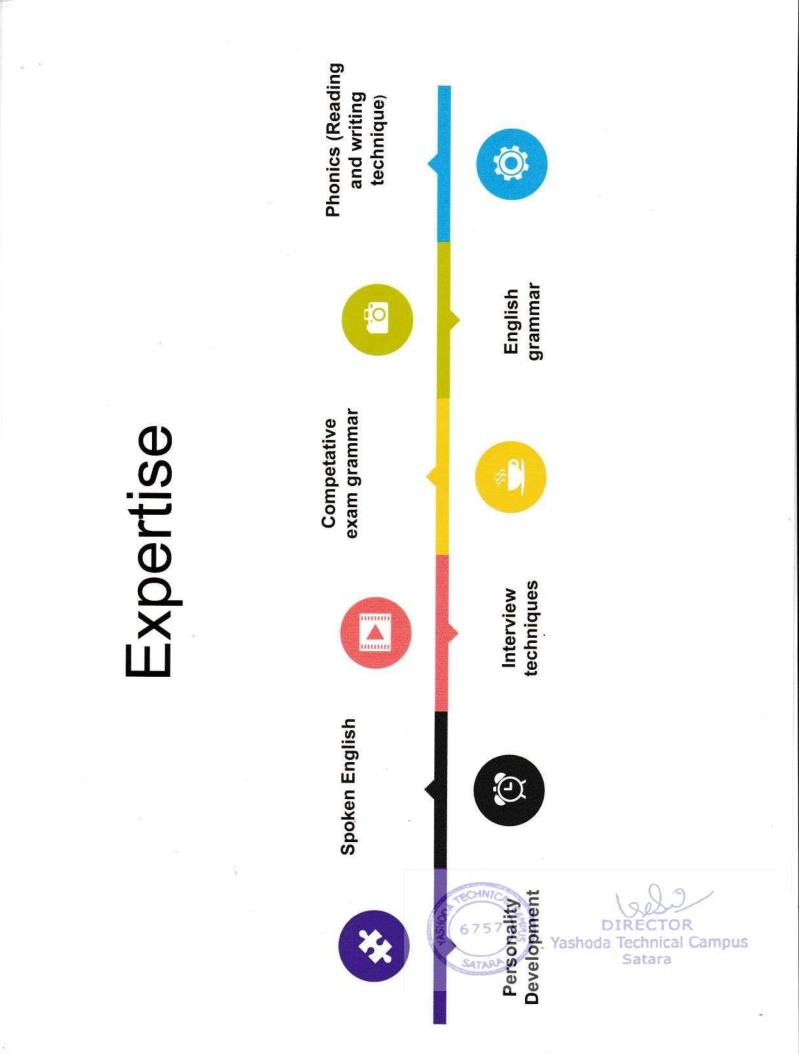

## Personality Development Topics

- 1. Confidence
- 2. Career/ Interview
- 3. Motivation
- 4. Communication
- 5. Strengths/weakness
- 6. Self-understanding
- 7. Leadership
- 8. Optimism/ Positivity/Happiness
- 9. Organization/Efficiency
- 10.Families/ Parenting/Relationships
- 11. Purpose/passion/vision
- 12. Assertiveness/ Attitude
- 13.Faith self Help
- 14.Self-control
- 15.Guilt
- 16.Retirement

17. Stress Management

18. Time management

19.Empowerment

20. Health and fitness

21. Practice for writing section

RLIDAM'S Shirin Spoken English and Personality Development Academy

R DIR Yashoda Technical Campus Satara