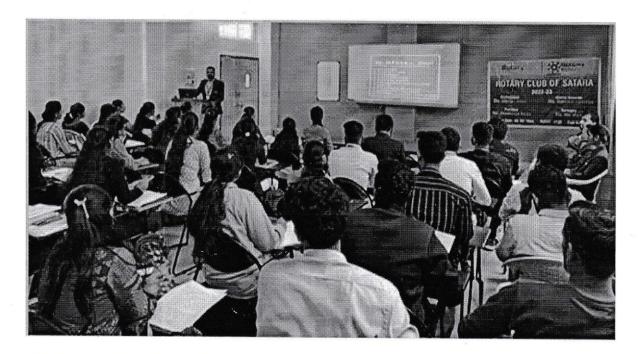

## 'GROOMING YOUR PERSONALITY' IN ASSOCIATION WITH THE ACCENTURE SOLUTIONS PVT. LTD.

Students' Personality Development Program conducted for MBA students of Yashoda Technical Campus, aimed at enhancing their personal and professional growth on 15<sup>th</sup> June,2023. The program incorporated various activities, workshops, and coaching sessions to develop essential skills, boost self-confidence, improves communication abilities, and foster leadership qualities among the participants. The resource Person was Mr. Mehul Shah of Accenture Solutions Pvt. Ltd. H briefly explained the significance of personality development for MBA students and stated the objectives of the Personality Development Program. Grooming one's personality is essential for personal and professional development. Here are some reasons highlighting the importance of grooming one's personality:

1. Self-Confidence: Developing a strong personality instills self-confidence. When individuals have confidence in themselves, they can effectively communicate, make decisions, and handle challenges with poise and assertiveness.

2. Effective Communication: Personality grooming helps individuals enhance their communication skills, both verbal and non-verbal. Effective communication allows individuals to express themselves clearly, build relationships, and collaborate successfully with others.

3. Professional Growth: A well-groomed personality is often associated with professionalism. It can positively impact career opportunities and advancement by leaving a lasting impression on employers, colleagues, and clients.

SPM'S

Inst. Code 6757

4. Leadership Abilities: Personality development nurtures leadership qualities such as assertiveness, empathy, and problem-solving skills. These attributes are crucial for leading teams, making decisions, and inspiring others to achieve collective goals.