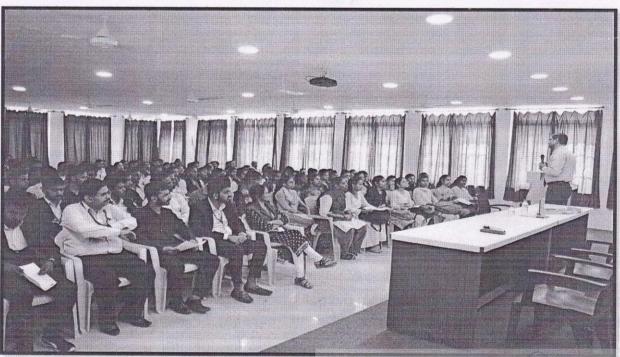

## 'GROOMING YOUR PERSONALITY' IN ASSOCIATION WITH THE ACCENTURE SOLUTIONS PVT. LTD.

Students' Personality Development Program conducted for MBA students of Yashoda Technical Campus, aimed at enhancing their personal and professional growth on 15<sup>th</sup> June,2023. The program incorporated various activities, workshops, and coaching sessions to develop essential skills, boost self-confidence, improves communication abilities, and foster leadership qualities among the participants. The resource Person was Mr. Mehul Shah of Accenture Solutions Pvt. Ltd. H briefly explained the significance of personality development for MBA students and stated the objectives of the Personality Development Program. Grooming one's personality is essential for personal and professional development. Here are some reasons highlighting the importance of grooming one's personality: