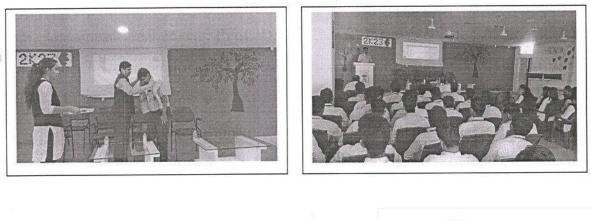

## ONE DAY STUDENT DEVELOPMENT PROGRAM ON

## 'GROOMING YOUR PERSONALITY' IN ASSOCIATION WITH THE ACCENTURE SOLUTIONS PVT. LTD.

Students' Personality Development Program conducted for MBA students of Yashoda Technical Campus, aimed at enhancing their personal and professional growth on 15<sup>th</sup> June,2023. The program incorporated various activities, workshops, and coaching sessions to develop essential skills, boost self-confidence, improves communication abilities, and foster leadership qualities among the participants. The resource Person was Mr. Mehul Shah of Accenture Solutions Pvt. Ltd. H briefly explained the significance of personality development for MBA students and stated the objectives of the Personality Development Program. Grooming one's personality is essential for personal and professional development. Here are some reasons highlighting the importance of grooming one's personality: