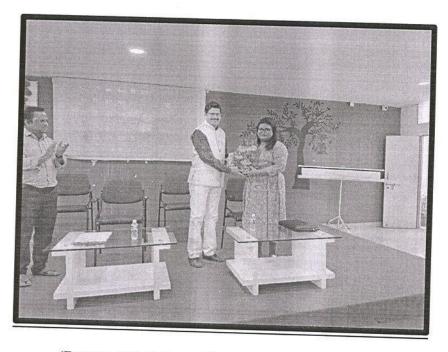

## ACTIVITY REPORT 15.06.2023

## ONE DAY STUDENT DEVELOPMENT PROGRAM ON

## 'GROOMING YOUR PERSONALITY' IN ASSOCIATION WITH THE ACCENTURE SOLUTIONS PVT. LTD.

Students' Personality Development Program conducted for MBA students of Yashoda Technical Campus, aimed at enhancing their personal and professional growth on 15<sup>th</sup> June,2023. The program incorporated various activities, workshops, and coaching sessions to develop essential skills, boost self-confidence, improves communication abilities, and foster leadership qualities among the participants. The resource Person was Mr. Mehul Shah of Accenture Solutions Pvt. Ltd. H briefly explained the significance of personality development for MBA students and stated the objectives of the Personality Development Program. Grooming one's personality is essential for personal and professional development. Here are some reasons highlighting the importance of grooming one's personality: