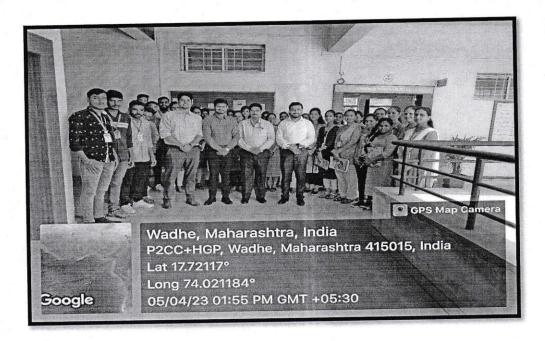

## ACTIVITY REPORT 15.06.2023

## ONE DAY STUDENT DEVELOPMENT PROGRAM ON

## 'GROOMING YOUR PERSONALITY' IN ASSOCIATION WITH THE ACCENTURE SOLUTIONS PVT. LTD.

Students' Personality Development Program conducted for MBA students of Yashoda Technical Campus, aimed at enhancing their personal and professional growth on 15<sup>th</sup> June,2023. The program incorporated various activities, workshops, and coaching sessions to develop essential skills, boost self-confidence, improves communication abilities, and foster leadership qualities among the participants. The resource Person was Mr. Mehul Shah of Accenture Solutions Pvt. Ltd. H briefly explained the significance of personality development for MBA students and stated the objectives of the Personality Development Program. Grooming one's personality is essential for personal and professional development. Here are some reasons highlighting the importance of grooming one's personality: