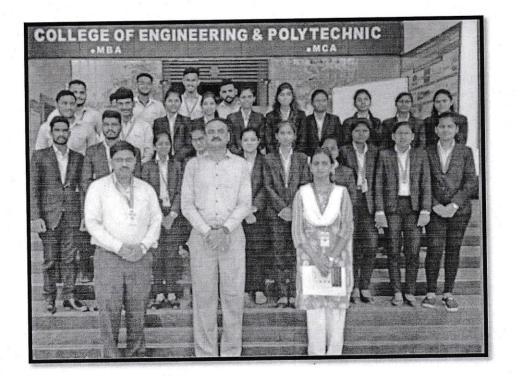

## 'GROOMING YOUR PERSONALITY' IN ASSOCIATION WITH THE ACCENTURE SOLUTIONS PVT. LTD.

Students' Personality Development Program conducted for MBA students of Yashoda Technical Campus, aimed at enhancing their personal and professional growth on 15<sup>th</sup> June,2023. The program incorporated various activities, workshops, and coaching sessions to develop essential skills, boost self-confidence, improves communication abilities, and foster leadership qualities among the participants. The resource Person was Mr. Mehul Shah of Accenture Solutions Pvt. Ltd. H briefly explained the significance of personality development for MBA students and stated the objectives of the Personality Development Program. Grooming one's personality is essential for personal and professional development. Here are some reasons highlighting the importance of grooming one's personality: