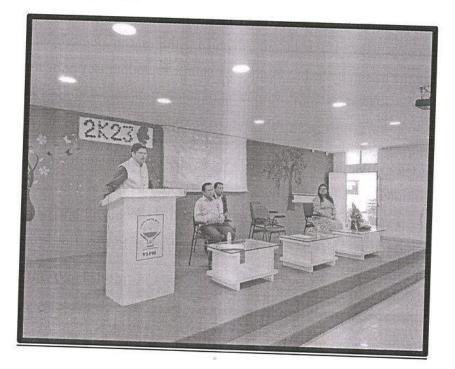

## ACTIVITY REPORT 15.06.2023

## ONE DAY STUDENT DEVELOPMENT PROGRAM ON

## 'GROOMING YOUR PERSONALITY' IN ASSOCIATION WITH THE ACCENTURE SOLUTIONS PVT. LTD.

Students' Personality Development Program conducted for MBA students of Yashoda Technical Campus, aimed at enhancing their personal and professional growth on 15<sup>th</sup> June,2023. The program incorporated various activities, workshops, and coaching sessions to develop essential skills, boost self-confidence, improves communication abilities, and foster leadership qualities among the participants. The resource Person was Mr. Mehul Shah of Accenture Solutions Pvt. Ltd. H briefly explained the significance of personality development for MBA students and stated the objectives of the Personality Development Program. Grooming one's personality is essential for personal and professional development. Here are some reasons highlighting the importance of grooming one's personality: