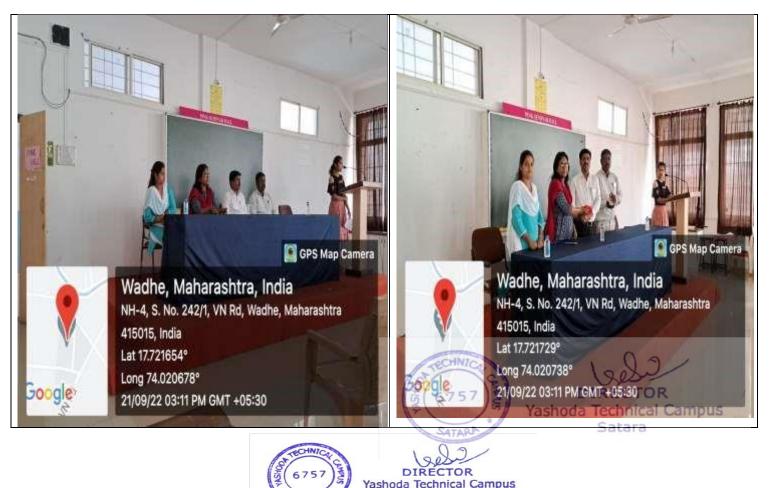

## ACTIVITY REPORT 15.06.2023

## ONE DAY STUDENT DEVELOPMENT PROGRAM ON

## 'GROOMING YOUR PERSONALITY' IN ASSOCIATION WITH THE ACCENTURE SOLUTIONS PVT. LTD.

Students' Personality Development Program conducted for MBA students of Yashoda Technical Campus, aimed at enhancing their personal and professional growth on 15<sup>th</sup> June,2023. The program incorporated various activities, workshops, and coaching sessions to develop essential skills, boost self-confidence, improves communication abilities, and foster leadership qualities among the participants. The resource Person was Mr. Mehul Shah of Accenture Solutions Pvt. Ltd. H briefly explained the significance of personality development for MBA students and stated the objectives of the Personality Development Program. Grooming one's personality is essential for personal and professional development. Here are some reasons highlighting the importance of grooming one's personality: