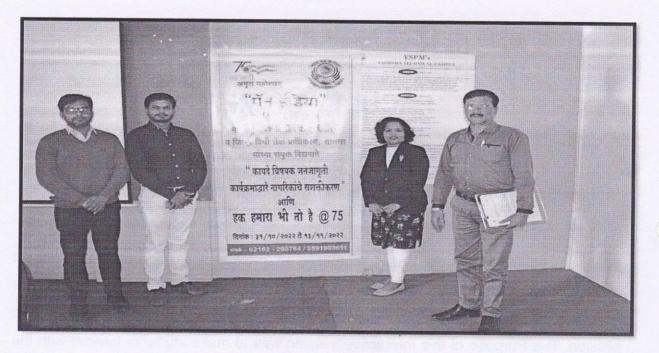

## ACTIVITY REPORT 15.06.2023

## ONE DAY STUDENT DEVELOPMENT PROGRAM ON

## 'GROOMING YOUR PERSONALITY' IN ASSOCIATION WITH THE ACCENTURE SOLUTIONS PVT. LTD.

Students' Personality Development Program conducted for MBA students of Yashoda Technical Campus, aimed at enhancing their personal and professional growth on 15<sup>th</sup> June,2023. The program incorporated various activities, workshops, and coaching sessions to develop essential skills, boost self-confidence, improves communication abilities, and foster leadership qualities among the participants. The resource Person was Mr. Mehul Shah of Accenture Solutions Pvt. Ltd. H briefly explained the significance of personality development for MBA students and stated the objectives of the Personality Development Program. Grooming one's personality is essential for personal and professional development. Here are some reasons highlighting the importance of grooming one's personality: