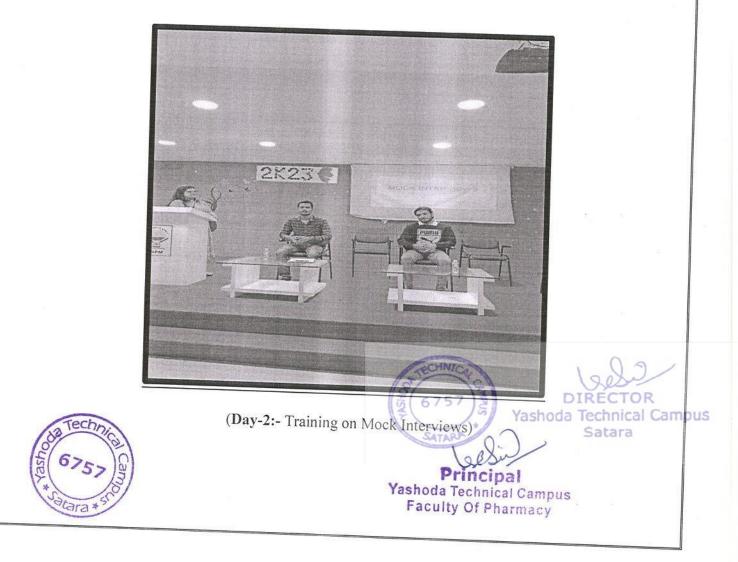

me writing, communication techniques, Aptitude test solving ideas, types of interviews-telephonic, personal, campus, pool, walk in, Presentation skills, group discussion. Students are much satisfied with this career readiness programme.

Prof. Dr. V. K. Redasani, (Director, Yashoda Technical Campus, Satara, Associate Dean and Member of Executive council of Dr. Babasaheb Ambedkar Technological University, Lonere) and Founder and President Prof. Dasharath Sagare sir and Vice president Ajinkya sagare sir always motivates staff as well as students to take part and arrange such kinds of events.

Snaps of the Workshop:



(Day-1:- Principal's key note address to students)



nnical Campus Satara )a Yashoda Technical Campus Faculty Of Pharmacy



(Day-1:- Felicitation of Dr. Ankita Kadam Madam)





(Day-3:- Training on Good communication, soft skills, resumes writing)





# Yashoda Technical Campus, Faculty of Pharmacy

Wadhe, Satara

# **GUEST LECTURE REPORT**

#### **Topic- IPR Awareness**

Online Guest Lecture was conducted by Yashoda Technical Campus, Faculty of Pharmacy on 18.4.2023 from 10.30 am to 12.30 pm. Resource Person Mr.Arpit Jain, Examiner of Patents and Designs, Patent office, Mumbai has taken a lecture on topic " IPR awareness " for second year students through CISCO Webex He has published number of papers in National and International Journals. He has delivered lectures in various organizations and Universities. He also chaired technical session in National and International Conferences. Total of around 120 delegates and staff participated in this programme. The