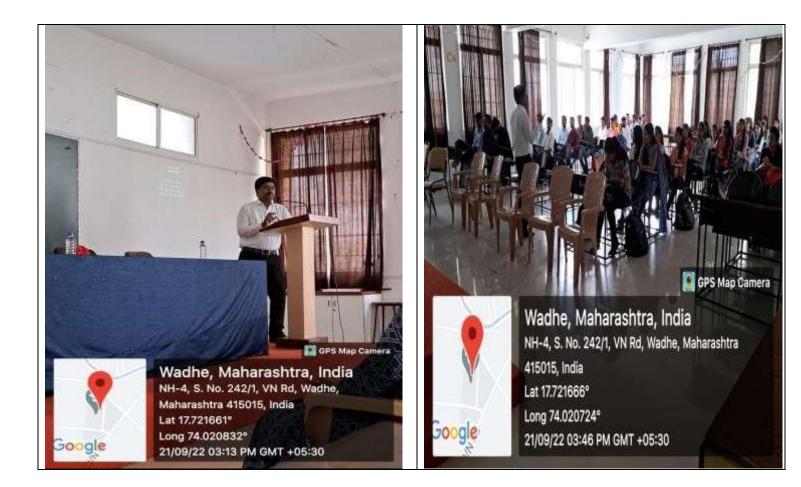

## 'GROOMING YOUR PERSONALITY' IN ASSOCIATION WITH THE ACCENTURE SOLUTIONS PVT. LTD.

Students' Personality Development Program conducted for MBA students of Yashoda Technical Campus, aimed at enhancing their personal and professional growth on 15<sup>th</sup> June,2023. The program incorporated various activities, workshops, and coaching sessions to develop essential skills, boost self-confidence, improves communication abilities, and foster leadership qualities among the participants. The resource Person was Mr. Mehul Shah of Accenture Solutions Pvt. Ltd. H briefly explained the significance of personality development for MBA students and stated the objectives of the Personality Development Program. Grooming one's personality is essential for personal and professional development. Here are some reasons highlighting the importance of grooming one's personality: