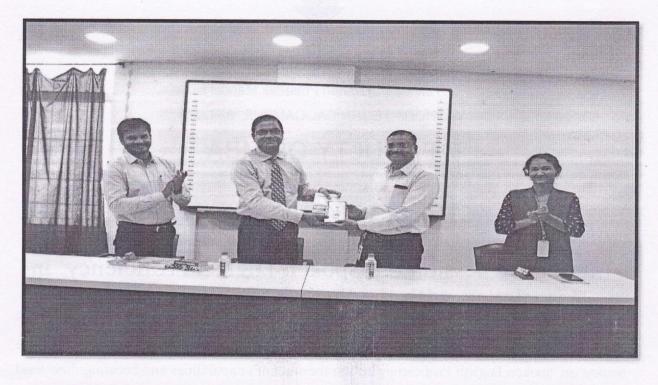

## 'GROOMING YOUR PERSONALITY' IN ASSOCIATION WITH THE ACCENTURE SOLUTIONS PVT. LTD.

Students' Personality Development Program conducted for MBA students of Yashoda Technical Campus, aimed at enhancing their personal and professional growth on 15<sup>th</sup> June,2023. The program incorporated various activities, workshops, and coaching sessions to develop essential skills, boost self-confidence, improves communication abilities, and foster leadership qualities among the participants. The resource Person was Mr. Mehul Shah of Accenture Solutions Pvt. Ltd. H briefly explained the significance of personality development for MBA students and stated the objectives of the Personality Development Program. Grooming one's personality is essential for personal and professional development. Here are some reasons highlighting the importance of grooming one's personality: