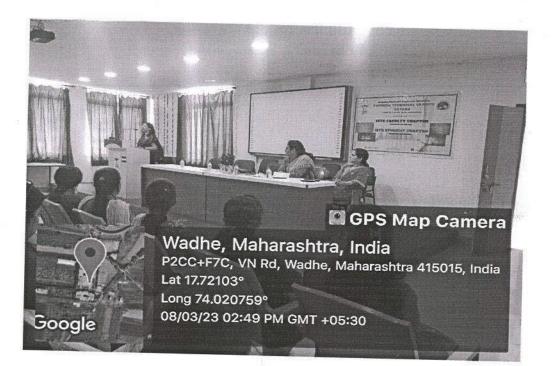

## ONE DAY STUDENT DEVELOPMENT PROGRAM ON

## 'GROOMING YOUR PERSONALITY' IN ASSOCIATION WITH THE ACCENTURE SOLUTIONS PVT. LTD.

Students' Personality Development Program conducted for MBA students of Yashoda Technical Campus, aimed at enhancing their personal and professional growth on 15<sup>th</sup> June,2023. The program incorporated various activities, workshops, and coaching sessions to develop essential skills, boost self-confidence, improves communication abilities, and foster leadership qualities among the participants. The resource Person was Mr. Mehul Shah of Accenture Solutions Pvt. Ltd. H briefly explained the significance of personality development for MBA students and stated the objectives of the Personality Development Program. Grooming one's personality is essential for personal and professional development. Here are some reasons highlighting the importance of grooming one's personality: