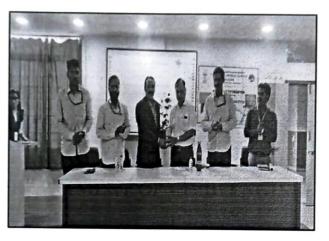

## ONE DAY STUDENT DEVELOPMENT PROGRAM ON

## 'GROOMING YOUR PERSONALITY' IN ASSOCIATION WITH THE ACCENTURE SOLUTIONS PVT. LTD.

Students' Personality Development Program conducted for MBA students of Yashoda Technical Campus, aimed at enhancing their personal and professional growth on 15<sup>th</sup> June,2023. The program incorporated various activities, workshops, and coaching sessions to develop essential skills, boost self-confidence, improves communication abilities, and foster leadership qualities among the participants. The resource Person was Mr. Mehul Shah of Accenture Solutions Pvt. Ltd. H briefly explained the significance of personality development for MBA students and stated the objectives of the Personality Development Program. Grooming one's personality is essential for personal and professional development. Here are some reasons highlighting the importance of grooming one's personality: