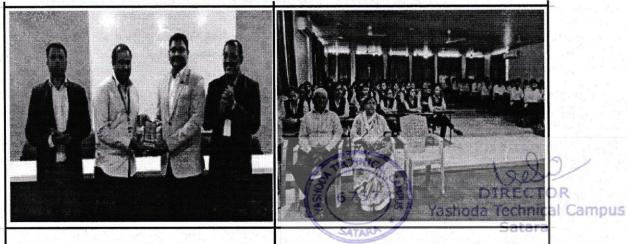

## ACTIVITY REPORT 15.06.2023

## ONE DAY STUDENT DEVELOPMENT PROGRAM ON

## 'GROOMING YOUR PERSONALITY' IN ASSOCIATION WITH THE ACCENTURE SOLUTIONS PVT. LTD.

Students' Personality Development Program conducted for MBA students of Yashoda Technical Campus, aimed at enhancing their personal and professional growth on 15<sup>th</sup> June,2023. The program incorporated various activities, workshops, and coaching sessions to develop essential skills, boost self-confidence, improves communication abilities, and foster leadership qualities among the participants. The resource Person was Mr. Mehul Shah of Accenture Solutions Pvt. Ltd. H briefly explained the significance of personality development for MBA students and stated the objectives of the Personality Development Program. Grooming one's personality is essential for personal and professional development. Here are some reasons highlighting the importance of grooming one's personality: