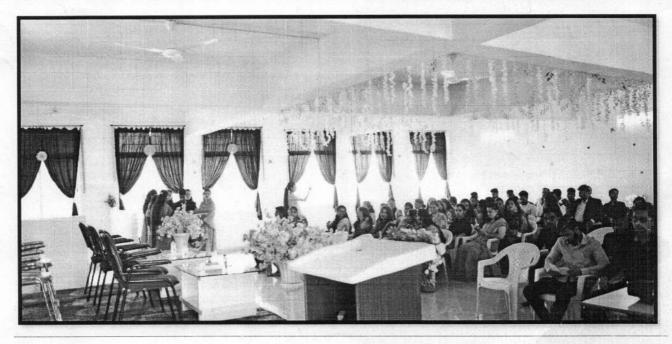

#### Introduction:

Yashoda Technical Campus organized "Intellectual Property Session (IPR) Session" to motivate the faculty to apply for patent and publish their research work. The activity was conducted as on 30 August, 2022. All faculty members were actively participated in session. The aim of this event is to aware the faculty members regarding patent application and protection of content rights.

#### Summary:

Yashoda technical Campus, Engineering Mechanical department initiated this activity and organized this one day session for all the department of the institutes. They appeal to all the staff members to join the session. The aim of this activity is to motivate the research in a campus.

MBA department all faculty members were remain present into the session. Speaker introduced the subject of Patent and research publication. Also highlighted the benefits of patent to the teachers and students and institute. They describe the entire process of patent in session. Also guided the teachers in selection of topic for patent. Faculty was well motivated in selection of problem for research and apply for patent.

Question and Answer session also conducted at the end of session. The session was very interesting where teachers got the scope to raise their queries regarding their misunderstanding, the concept of patent where new and very original idea is essential to apply for Patent and process is very lengthy and time consuming, require money to apply, doubtful about the platform of application and so on. Where most of the teachers were actively participated and cleared their doubts. The session was worth to know the research patent and research publication.

Thus, session was successful to motivate the teachers for research and research of the students.

#### **Event Moments:**

Principal MBA Department

DIRECTOR Yashoda Technical Campus 2 Satara