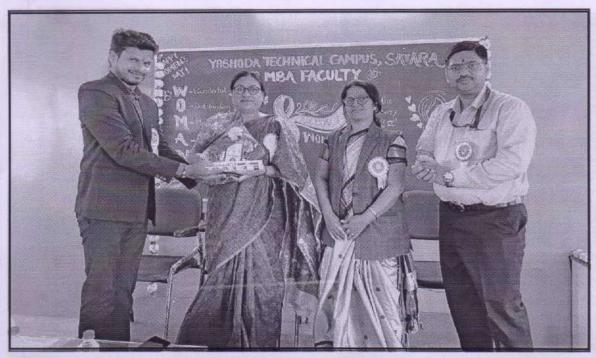

#### Introduction:

MBA department organized expert session on **Industry Expectation from Management Students and Insight Out of Business Standard** as on Monday 13<sup>th</sup> Feb 2023 at 10:30am. The aim of this session is to aware the MBA students about the expectation from management students. Session was delivered by Mr. Sumedh Gupte, Regional head of Business standard.

#### Summary:

The said session was started in scheduled time where both MBA first year and second year students were present. The session was started with welcome and felicitation of the Guest. Welcome and introduction of the guest delivered by Dr.R.R.Chavan, faculty coordinator of this event. Felicitation of the Guest was done by Dr. R.R.Chavan with institute diary and calendar.

After the speakers' session, B-Quiz Winner students were well appreciated and honored by the Guest in the presence of Mr. Sagar from business standard and faculty of s MBA Dr. R.R.Chavan and Miss Pooja Patil. B-Quiz was conducted on 22<sup>nd</sup> Dec 2022. Winner of this quiz were Mr. Somnath Kumbhar, from MBA-I; 2<sup>nd</sup> and 3<sup>rd</sup> runner up Pratiksha Yadav and Ashwini Gaikwad from MBA-II.