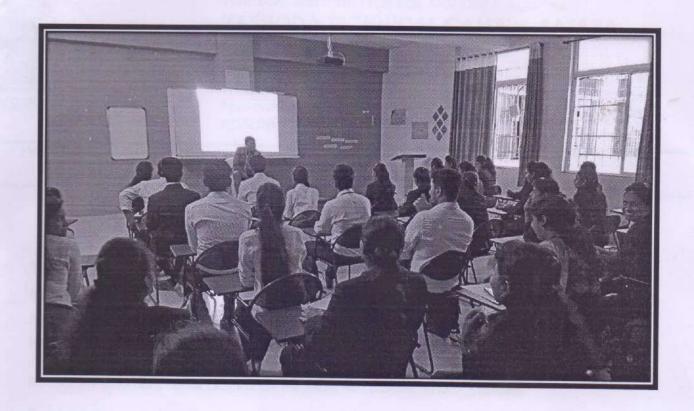

#### Report of IPR Session

2022-23

Day & Date - Tuesday, 30.8.2022

#### Introduction:

Yashoda Technical Campus organized "Intellectual Property Session (IPR) Session" to motivate the faculty to apply for patent and publish their research work. The activity was conducted as on 30 August, 2022. All faculty members were actively participated in session. The aim of this event is to aware the faculty members regarding patent application and protection of content rights.

#### Summary:

Yashoda technical Campus, Engineering Mechanical department initiated this activity and organized this one day session for all the department of the institutes. They appeal to all the staff members to join the session. The aim of this activity is to motivate the research in a campus.

MBA department all faculty members were remain present into the session. Speaker introduced the subject of Patent and research publication. Also highlighted the benefits of patent to the teachers and students and institute. They describe the entire process of patent in session. Also guided the teachers in selection of topic for patent. Faculty was well motivated in selection of problem for research and apply for patent.

Question and Answer session also conducted at the end of session. The session was very interesting where teachers got the scope to raise their queries regarding their misunderstanding, the concept of patent where new and very original idea is essential to apply for Patent and process is very lengthy and time consuming, require money to apply, doubtful about the platform of application and so on. Where most of the teachers were actively participated and cleared their doubts. The session was worth to know the research patent and research publication.

Thus, session was successful to motivate the teachers for research and research of the students.

#### **Event Moments:**

Principal MBA Department

DIRECTOR Yashoda Technical Campus 2 Satara