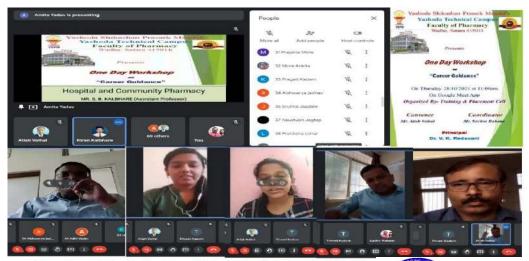

## Industry Expectation from Management Students and Insight Out of Business Standard

#### MBA Batch 2022-23

Day & Date - Monday, 13.02.2023

#### Introduction:

MBA department organized expert session on **Industry Expectation from Management Students and Insight Out of Business Standard** as on Monday 13<sup>th</sup> Feb 2023 at 10:30am. The aim of this session is to aware the MBA students about the expectation from management students. Session was delivered by Mr. Sumedh Gupte, Regional head of Business standard.