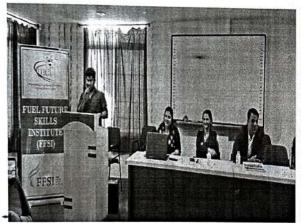

#### Report of IPR Session

2022-23

Day & Date - Tuesday, 30.8.2022

#### Introduction:

Yashoda Technical Campus organized "Intellectual Property Session (IPR) Session" to motivate the faculty to apply for patent and publish their research work. The activity was conducted as on 30 August, 2022. All faculty members were actively participated in session. The aim of this event is to aware the faculty members regarding patent application and protection of content rights.

#### Introduction:

MBA department organized expert session on **Industry Expectation from Management Students and Insight Out of Business Standard** as on Monday 13<sup>th</sup> Feb 2023 at 10:30am. The aim of this session is to aware the MBA students about the expectation from management students. Session was delivered by Mr. Sumedh Gupte, Regional head of Business standard.

#### Summary:

The said session was started in scheduled time where both MBA first year and second year students were present. The session was started with welcome and felicitation of the Guest. Welcome and introduction of the guest delivered by Dr.R.R.Chavan, faculty coordinator of this event. Felicitation of the Guest was done by Dr. R.R.Chavan with institute diary and calendar.