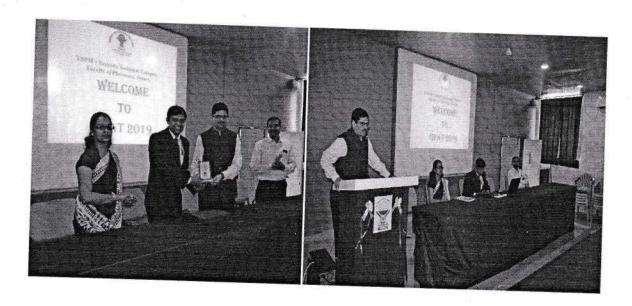

#### Report of IPR Session

2022-23

Day & Date - Tuesday, 30.8.2022

#### Introduction:

Yashoda Technical Campus organized "Intellectual Property Session (IPR) Session" to motivate the faculty to apply for patent and publish their research work. The activity was conducted as on 30 August, 2022. All faculty members were actively participated in session. The aim of this event is to aware the faculty members regarding patent application and protection of content rights.

#### Summary:

Yashoda technical Campus, Engineering Mechanical department initiated this activity and organized this one day session for all the department of the institutes. They appeal to all the staff members to join the session. The aim of this activity is to motivate the research in a campus.