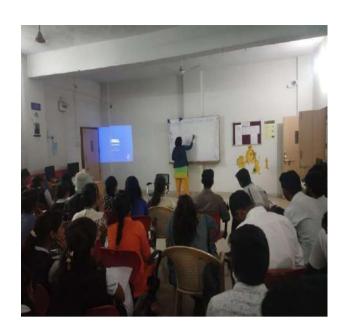

#### Report of IPR Session

2022-23

Day & Date - Tuesday, 30.8.2022

#### Introduction:

Yashoda Technical Campus organized "Intellectual Property Session (IPR) Session" to motivate the faculty to apply for patent and publish their research work. The activity was conducted as on 30 August, 2022. All faculty members were actively participated in session. The aim of this event is to aware the faculty members regarding patent application and protection of content rights.

#### Summary:

Yashoda technical Campus, Engineering Mechanical department initiated this activity and organized this one day session for all the department of the institutes. They appeal to all the staff members to join the session. The aim of this activity is to motivate the research in a campus.

MBA department all faculty members were remain present into the session. Speaker introduced the subject of Patent and research publication. Also highlighted the benefits of patent to the teachers and students and institute. They describe the entire process of patent in session. Also guided the teachers in selection of topic for patent. Faculty was well motivated in selection of problem for research and apply for patent.

Question and Answer session also conducted at the end of session. The session was very interesting where teachers got the scope to raise their queries regarding their misunderstanding, the concept of patent where new and very original idea is essential to apply for Patent and process is very lengthy and time consuming, require money to apply, doubtful about the platform of application and so on. Where most of the teachers were actively participated and cleared their doubts. The session was worth to know the research patent and research publication.

Thus, session was successful to motivate the teachers for research and research of the students.

#### **Event Moments:**

Principal MBA Department

DIRECTOR Yashoda Technical Campus 2 Satara