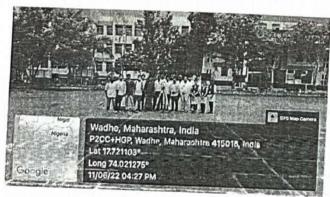

#### Report of IPR Session

2022-23

Day & Date - Tuesday, 30.8.2022

#### Introduction:

Yashoda Technical Campus organized "Intellectual Property Session (IPR) Session" to motivate the faculty to apply for patent and publish their research work. The activity was conducted as on 30 August, 2022. All faculty members were actively participated in session. The aim of this event is to aware the faculty members regarding patent application and protection of content rights.

#### **Event Moments:**

Principal MBA Department

DIRECTOR Yashoda Technical Campus 2 Satara