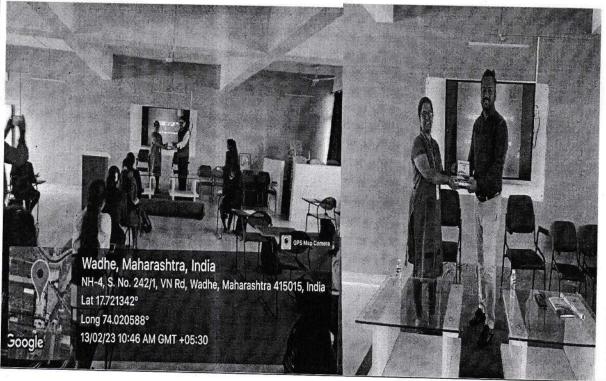

## Industry Expectation from Management Students and Insight Out of Business Standard

#### MBA Batch 2022-23

Day & Date - Monday, 13.02.2023

#### Introduction:

MBA department organized expert session on **Industry Expectation from Management Students and Insight Out of Business Standard** as on Monday 13<sup>th</sup> Feb 2023 at 10:30am. The aim of this session is to aware the MBA students about the expectation from management students. Session was delivered by Mr. Sumedh Gupte, Regional head of Business standard.

#### **Event Moments:**

#### **Event Moments:**

Event Co-ordinator

Principal MBA Department

INDUSTRY EXPECTATIONS FROM THE MANAGEMENT STUDENTS SATARA An Expert Session on

**BUSINESS STANDARD** INSIGHT OUT OF

Mr. Sumedh Gupte

iness Standard Pvt. Ltd. ional Head,