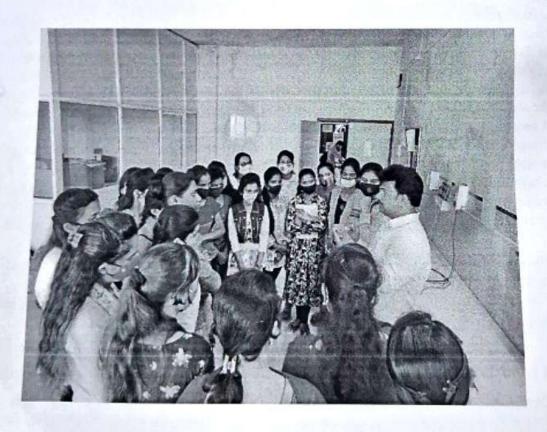

#### Report of IPR Session

2022-23

Day & Date - Tuesday, 30.8.2022

#### Introduction:

Yashoda Technical Campus organized "Intellectual Property Session (IPR) Session" to motivate the faculty to apply for patent and publish their research work. The activity was conducted as on 30 August, 2022. All faculty members were actively participated in session. The aim of this event is to aware the faculty members regarding patent application and protection of content rights.

MBA department all faculty members were remain present into the session. Speaker introduced the subject of Patent and research publication. Also highlighted the benefits of patent to the teachers and students and institute. They describe the entire process of patent in session. Also guided the teachers in selection of topic for patent. Faculty was well motivated in selection of problem for research and apply for patent.