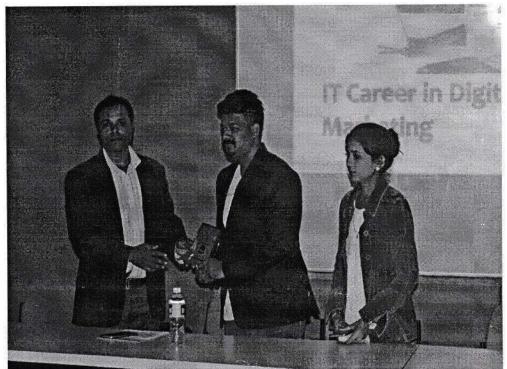

## Industry Expectation from Management Students and Insight Out of Business Standard

#### Introduction:

MBA department organized expert session on **Industry Expectation from Management Students and Insight Out of Business Standard** as on Monday 13<sup>th</sup> Feb 2023 at 10:30am. The aim of this session is to aware the MBA students about the expectation from management students. Session was delivered by Mr. Sumedh Gupte, Regional head of Business standard.

#### Summary:

The said session was started in scheduled time where both MBA first year and second year students were present. The session was started with welcome and felicitation of the Guest. Welcome and introduction of the guest delivered by Dr.R.R.Chavan, faculty coordinator of this event. Felicitation of the Guest was done by Dr. R.R.Chavan with institute diary and calendar.