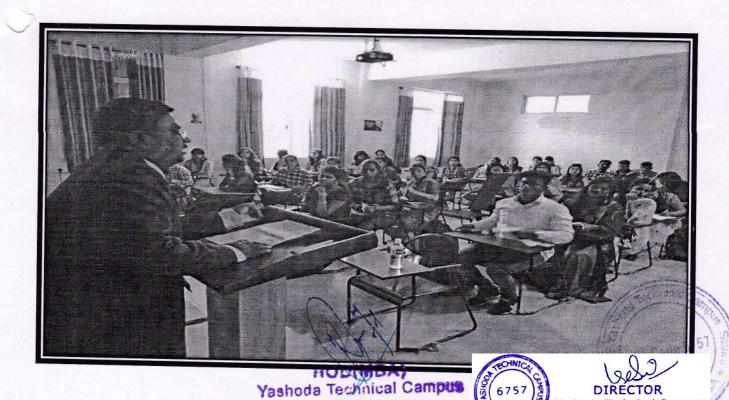

#### Introduction:

MBA department organized expert session on **Industry Expectation from Management Students and Insight Out of Business Standard** as on Monday 13<sup>th</sup> Feb 2023 at 10:30am. The aim of this session is to aware the MBA students about the expectation from management students. Session was delivered by Mr. Sumedh Gupte, Regional head of Business standard.

#### Summary:

The said session was started in scheduled time where both MBA first year and second year students were present. The session was started with welcome and felicitation of the Guest. Welcome and introduction of the guest delivered by Dr.R.R.Chavan, faculty coordinator of this event. Felicitation of the Guest was done by Dr. R.R.Chavan with institute diary and calendar.

Mr. Sumedh Gupte opened the session with the feedback of newspaper reading. Students responded well and then he started his interactive session with asking of News of change of Governor and checked how many are aware about the news. The response was not satisfactory. After that he shared lot more about the things happening around us. How the world is changing fast, how competition is rising, and How English language is important and How Business standard newspaper would help to understand easy and simple English and improve the English vocabulary. Sir, also told the students about what industry expect in recruitment and importance of relation and interaction with people and managers and whom