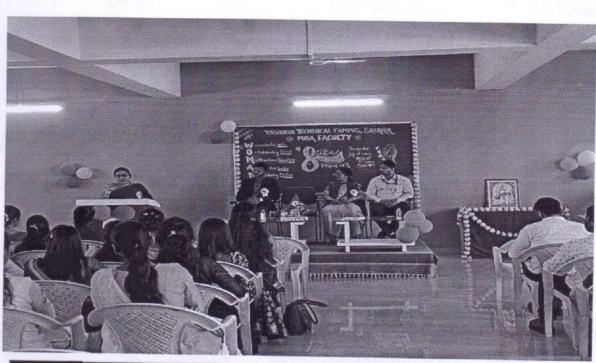

#### Report of IPR Session

2022-23

Day & Date - Tuesday, 30.8.2022

#### Introduction:

Yashoda Technical Campus organized "Intellectual Property Session (IPR) Session" to motivate the faculty to apply for patent and publish their research work. The activity was conducted as on 30 August, 2022. All faculty members were actively participated in session. The aim of this event is to aware the faculty members regarding patent application and protection of content rights.

#### Summary:

Yashoda technical Campus, Engineering Mechanical department initiated this activity and organized this one day session for all the department of the institutes. They appeal to all the staff members to join the session. The aim of this activity is to motivate the research in a campus.

MBA department all faculty members were remain present into the session. Speaker introduced the subject of Patent and research publication. Also highlighted the benefits of patent to the teachers and students and institute. They describe the entire process of patent in session. Also guided the teachers in selection of topic for patent. Faculty was well motivated in selection of problem for research and apply for patent.

Question and Answer session also conducted at the end of session. The session was very interesting where teachers got the scope to raise their queries regarding their misunderstanding, the concept of patent where new and very original idea is essential to apply for Patent and process is very lengthy and time consuming, require money to apply, doubtful about the platform of application and so on. Where most of the teachers were actively participated and cleared their doubts. The session was worth to know the research patent and research publication.

Thus, session was successful to motivate the teachers for research and research of the students.