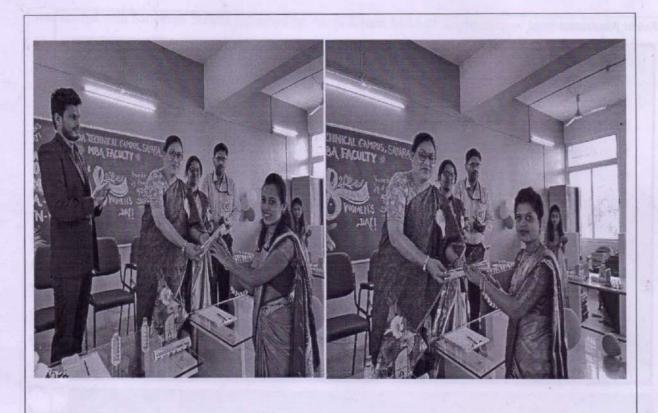

#### Summary:

The said session was started in scheduled time where both MBA first year and second year students were present. The session was started with welcome and felicitation of the Guest. Welcome and introduction of the guest delivered by Dr.R.R.Chavan, faculty coordinator of this event. Felicitation of the Guest was done by Dr. R.R.Chavan with institute diary and calendar.

After the speakers' session, B-Quiz Winner students were well appreciated and honored by the Guest in the presence of Mr. Sagar from business standard and faculty of s MBA Dr. R.R.Chavan and Miss Pooja Patil. B-Quiz was conducted on 22<sup>nd</sup> Dec 2022. Winner of this quiz were Mr. Somnath Kumbhar, from MBA-I; 2<sup>nd</sup> and 3<sup>rd</sup> runner up Pratiksha Yadav and Ashwini Gaikwad from MBA-II.