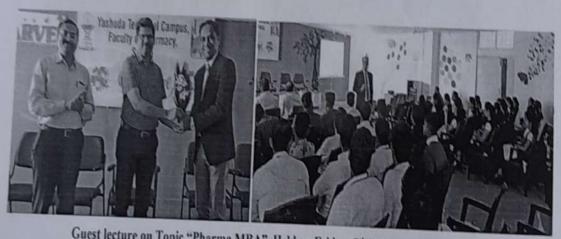

## Industry Expectation from Management Students and Insight Out of Business Standard

#### Introduction:

MBA department organized expert session on **Industry Expectation from Management Students and Insight Out of Business Standard** as on Monday 13<sup>th</sup> Feb 2023 at 10:30am. The aim of this session is to aware the MBA students about the expectation from management students. Session was delivered by Mr. Sumedh Gupte, Regional head of Business standard.

#### **Event Moments:**

#### **Event Moments:**

Event Co-ordinator

Principal MBA Department

INDUSTRY EXPECTATIONS FROM THE MANAGEMENT STUDENTS SATARA An Expert Session on

**BUSINESS STANDARD** INSIGHT OUT OF

Mr. Sumedh Gupte

iness Standard Pvt. Ltd. ional Head,