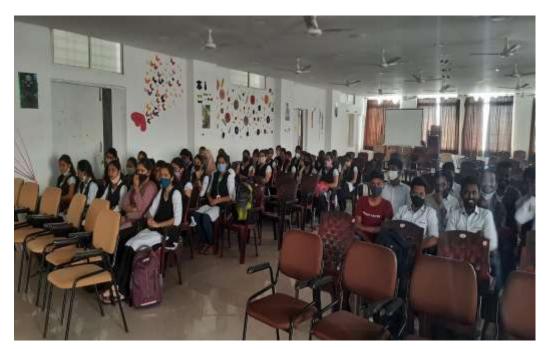

#### Report of IPR Session

2022-23

Day & Date - Tuesday, 30.8.2022

#### Introduction:

Yashoda Technical Campus organized "Intellectual Property Session (IPR) Session" to motivate the faculty to apply for patent and publish their research work. The activity was conducted as on 30 August, 2022. All faculty members were actively participated in session. The aim of this event is to aware the faculty members regarding patent application and protection of content rights.

MBA department all faculty members were remain present into the session. Speaker introduced the subject of Patent and research publication. Also highlighted the benefits of patent to the teachers and students and institute. They describe the entire process of patent in session. Also guided the teachers in selection of topic for patent. Faculty was well motivated in selection of problem for research and apply for patent.

Question and Answer session also conducted at the end of session. The session was very interesting where teachers got the scope to raise their queries regarding their misunderstanding, the concept of patent where new and very original idea is essential to apply for Patent and process is very lengthy and time consuming, require money to apply, doubtful about the platform of application and so on. Where most of the teachers were actively participated and cleared their doubts. The session was worth to know the research patent and research publication.