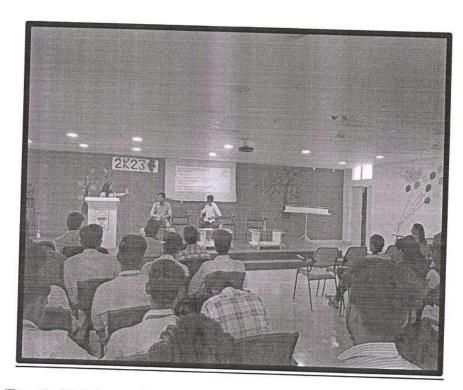

#### Summary:

The said session was started in scheduled time where both MBA first year and second year students were present. The session was started with welcome and felicitation of the Guest. Welcome and introduction of the guest delivered by Dr.R.R.Chavan, faculty coordinator of this event. Felicitation of the Guest was done by Dr. R.R.Chavan with institute diary and calendar.

Mr. Sumedh Gupte opened the session with the feedback of newspaper reading. Students responded well and then he started his interactive session with asking of News of change of Governor and checked how many are aware about the news. The response was not satisfactory. After that he shared lot more about the things happening around us. How the world is changing fast, how competition is rising, and How English language is important and How Business standard newspaper would help to understand easy and simple English and improve the English vocabulary. Sir, also told the students about what industry expect in recruitment and importance of relation and interaction with people and managers and whom

will be hired.

Session was very interesting and interactive where speaker checked the students' awareness through questions on slide show. Also conducted one small quiz of few questions where students are motivated with chocolates for right answer. All questions were answered by the students and students enjoyed the session with full enthusiasm and also enjoyed lots of chocolates.