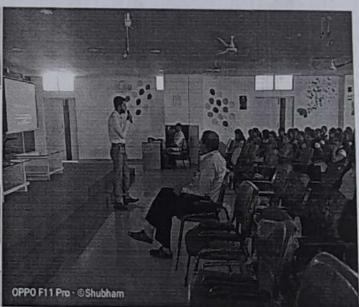

MBA department all faculty members were remain present into the session. Speaker introduced the subject of Patent and research publication. Also highlighted the benefits of patent to the teachers and students and institute. They describe the entire process of patent in session. Also guided the teachers in selection of topic for patent. Faculty was well motivated in selection of problem for research and apply for patent.

Question and Answer session also conducted at the end of session. The session was very interesting where teachers got the scope to raise their queries regarding their misunderstanding, the concept of patent where new and very original idea is essential to apply for Patent and process is very lengthy and time consuming, require money to apply, doubtful about the platform of application and so on. Where most of the teachers were actively participated and cleared their doubts. The session was worth to know the research patent and research publication.

#### **Event Moments:**

Principal MBA Department

DIRECTOR Yashoda Technical Campus 2 Satara