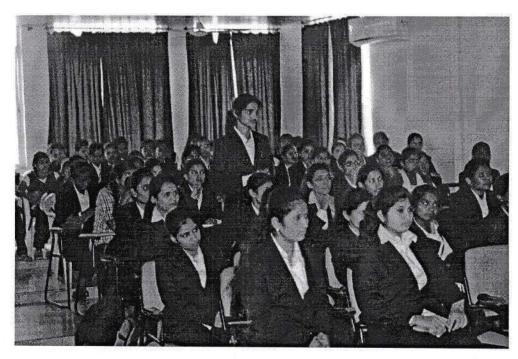

#### Introduction:

MBA department organized expert session on **Industry Expectation from Management Students and Insight Out of Business Standard** as on Monday 13<sup>th</sup> Feb 2023 at 10:30am. The aim of this session is to aware the MBA students about the expectation from management students. Session was delivered by Mr. Sumedh Gupte, Regional head of Business standard.

#### Summary:

The said session was started in scheduled time where both MBA first year and second year students were present. The session was started with welcome and felicitation of the Guest. Welcome and introduction of the guest delivered by Dr.R.R.Chavan, faculty coordinator of this event. Felicitation of the Guest was done by Dr. R.R.Chavan with institute diary and calendar.