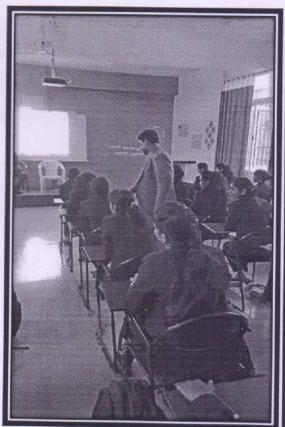

#### Report of IPR Session

2022-23

Day & Date - Tuesday, 30.8.2022

#### Introduction:

Yashoda Technical Campus organized "Intellectual Property Session (IPR) Session" to motivate the faculty to apply for patent and publish their research work. The activity was conducted as on 30 August, 2022. All faculty members were actively participated in session. The aim of this event is to aware the faculty members regarding patent application and protection of content rights.

#### Summary:

Yashoda technical Campus, Engineering Mechanical department initiated this activity and organized this one day session for all the department of the institutes. They appeal to all the staff members to join the session. The aim of this activity is to motivate the research in a campus.

MBA department all faculty members were remain present into the session. Speaker introduced the subject of Patent and research publication. Also highlighted the benefits of patent to the teachers and students and institute. They describe the entire process of patent in session. Also guided the teachers in selection of topic for patent. Faculty was well motivated in selection of problem for research and apply for patent.

Question and Answer session also conducted at the end of session. The session was very interesting where teachers got the scope to raise their queries regarding their misunderstanding, the concept of patent where new and very original idea is essential to apply for Patent and process is very lengthy and time consuming, require money to apply, doubtful about the platform of application and so on. Where most of the teachers were actively participated and cleared their doubts. The session was worth to know the research patent and research publication.

Thus, session was successful to motivate the teachers for research and research of the students.

#### **Event Moments:**

Principal MBA Department

DIRECTOR Yashoda Technical Campus 2 Satara