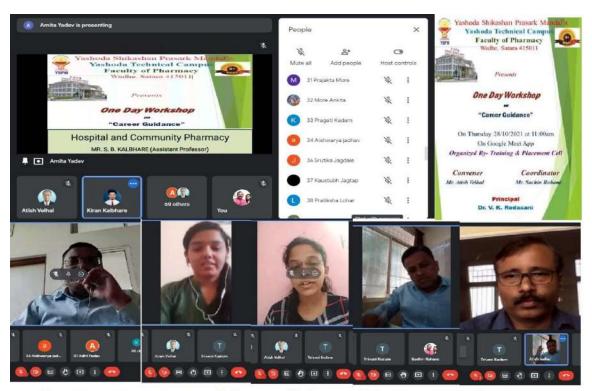

## Industry Expectation from Management Students and Insight Out of Business Standard

#### MBA Batch 2022-23

Day & Date - Monday, 13.02.2023

#### Introduction:

MBA department organized expert session on **Industry Expectation from Management Students and Insight Out of Business Standard** as on Monday 13<sup>th</sup> Feb 2023 at 10:30am. The aim of this session is to aware the MBA students about the expectation from management students. Session was delivered by Mr. Sumedh Gupte, Regional head of Business standard.