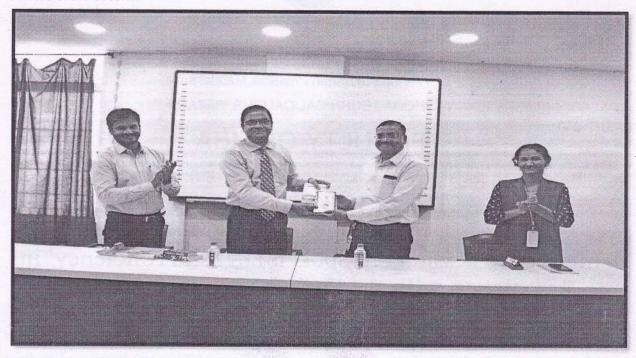

#### Report of IPR Session

2022-23

Day & Date - Tuesday, 30.8.2022

#### Introduction:

Yashoda Technical Campus organized "Intellectual Property Session (IPR) Session" to motivate the faculty to apply for patent and publish their research work. The activity was conducted as on 30 August, 2022. All faculty members were actively participated in session. The aim of this event is to aware the faculty members regarding patent application and protection of content rights.

MBA department all faculty members were remain present into the session. Speaker introduced the subject of Patent and research publication. Also highlighted the benefits of patent to the teachers and students and institute. They describe the entire process of patent in session. Also guided the teachers in selection of topic for patent. Faculty was well motivated in selection of problem for research and apply for patent.

#### **Event Moments:**

Principal MBA Department

DIRECTOR Yashoda Technical Campus 2 Satara