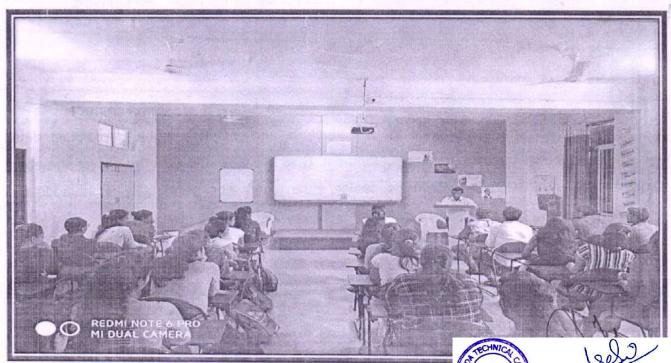

#### Report of IPR Session

2022-23

Day & Date - Tuesday, 30.8.2022

#### Introduction:

Yashoda Technical Campus organized "Intellectual Property Session (IPR) Session" to motivate the faculty to apply for patent and publish their research work. The activity was conducted as on 30 August, 2022. All faculty members were actively participated in session. The aim of this event is to aware the faculty members regarding patent application and protection of content rights.

#### **Event Moments:**

Principal MBA Department

DIRECTOR Yashoda Technical Campus 2 Satara