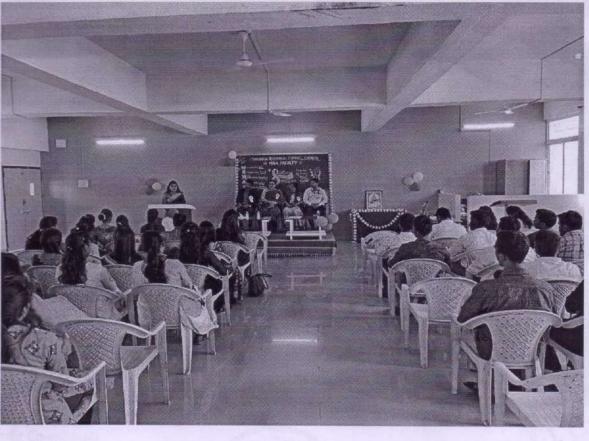

#### Introduction:

MBA department organized expert session on **Industry Expectation from Management Students and Insight Out of Business Standard** as on Monday 13<sup>th</sup> Feb 2023 at 10:30am. The aim of this session is to aware the MBA students about the expectation from management students. Session was delivered by Mr. Sumedh Gupte, Regional head of Business standard.

#### Summary:

The said session was started in scheduled time where both MBA first year and second year students were present. The session was started with welcome and felicitation of the Guest. Welcome and introduction of the guest delivered by Dr.R.R.Chavan, faculty coordinator of this event. Felicitation of the Guest was done by Dr. R.R.Chavan with institute diary and calendar.