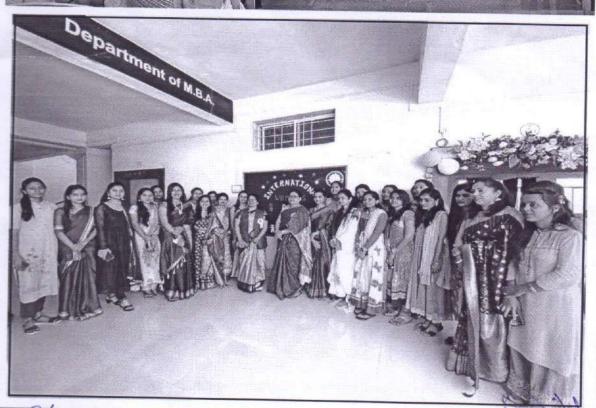

#### YASHODA TECHNICAL CAMPUS, SATARA

#### Faculty of MBA

#### Report of Guest Lecture

## Industry Expectation from Management Students and Insight Out of Business Standard

#### MBA Batch 2022-23

Day & Date - Monday, 13.02.2023

#### Introduction:

MBA department organized expert session on **Industry Expectation from Management Students and Insight Out of Business Standard** as on Monday 13<sup>th</sup> Feb 2023 at 10:30am. The aim of this session is to aware the MBA students about the expectation from management students. Session was delivered by Mr. Sumedh Gupte, Regional head of Business standard.