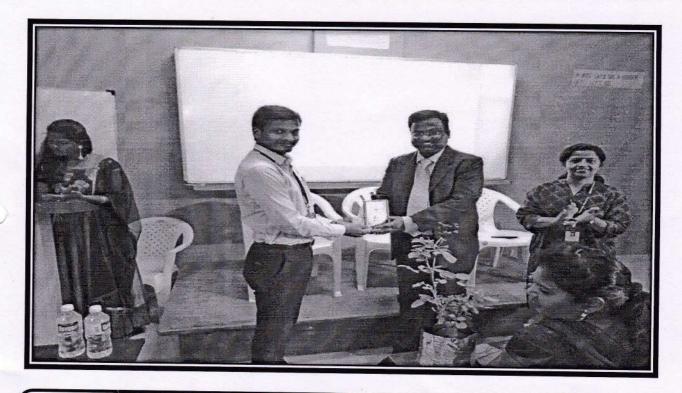

#### Introduction:

MBA department organized expert session on **Industry Expectation from Management Students and Insight Out of Business Standard** as on Monday 13<sup>th</sup> Feb 2023 at 10:30am. The aim of this session is to aware the MBA students about the expectation from management students. Session was delivered by Mr. Sumedh Gupte, Regional head of Business standard.

#### Summary:

The said session was started in scheduled time where both MBA first year and second year students were present. The session was started with welcome and felicitation of the Guest. Welcome and introduction of the guest delivered by Dr.R.R.Chavan, faculty coordinator of this event. Felicitation of the Guest was done by Dr. R.R.Chavan with institute diary and calendar.

After the speakers' session, B-Quiz Winner students were well appreciated and honored by the Guest in the presence of Mr. Sagar from business standard and faculty of s MBA Dr. R.R.Chavan and Miss Pooja Patil. B-Quiz was conducted on 22<sup>nd</sup> Dec 2022. Winner of this quiz were Mr. Somnath Kumbhar, from MBA-I; 2<sup>nd</sup> and 3<sup>rd</sup> runner up Pratiksha Yadav and Ashwini Gaikwad from MBA-II.