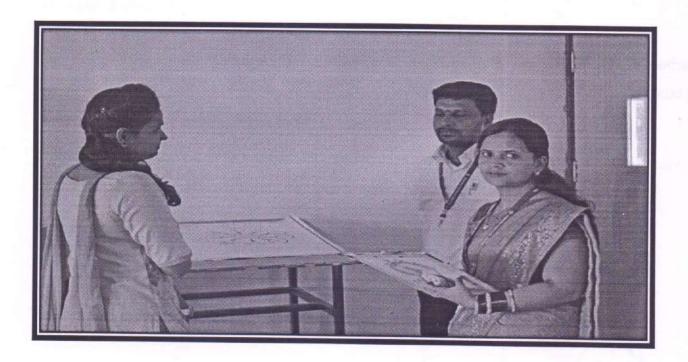

#### Introduction:

MBA department organized expert session on **Industry Expectation from Management Students and Insight Out of Business Standard** as on Monday 13<sup>th</sup> Feb 2023 at 10:30am. The aim of this session is to aware the MBA students about the expectation from management students. Session was delivered by Mr. Sumedh Gupte, Regional head of Business standard.

#### Summary:

The said session was started in scheduled time where both MBA first year and second year students were present. The session was started with welcome and felicitation of the Guest. Welcome and introduction of the guest delivered by Dr.R.R.Chavan, faculty coordinator of this event. Felicitation of the Guest was done by Dr. R.R.Chavan with institute diary and calendar.

Mr. Sumedh Gupte opened the session with the feedback of newspaper reading. Students responded well and then he started his interactive session with asking of News of change of Governor and checked how many are aware about the news. The response was not satisfactory. After that he shared lot more about the things happening around us. How the world is changing fast, how competition is rising, and How English language is important and How Business standard newspaper would help to understand easy and simple English and improve the English vocabulary. Sir, also told the students about what industry expect in recruitment and importance of relation and interaction with people and managers and whom

will be hired.

Session was very interesting and interactive where speaker checked the students' awareness through questions on slide show. Also conducted one small quiz of few questions where students are motivated with chocolates for right answer. All questions were answered by the students and students enjoyed the session with full enthusiasm and also enjoyed lots of chocolates.

After the speakers' session, B-Quiz Winner students were well appreciated and honored by the Guest in the presence of Mr. Sagar from business standard and faculty of s MBA Dr. R.R.Chavan and Miss Pooja Patil. B-Quiz was conducted on 22<sup>nd</sup> Dec 2022. Winner of this quiz were Mr. Somnath Kumbhar, from MBA-I; 2<sup>nd</sup> and 3<sup>rd</sup> runner up Pratiksha Yadav and Ashwini Gaikwad from MBA-II.

At the end of this session, formal vote of thanks were presented by Ashwini Tate, student of MBA-I.

The session was successfully over and student enjoyed this guest lecture with insight of Business standard and subject of session.