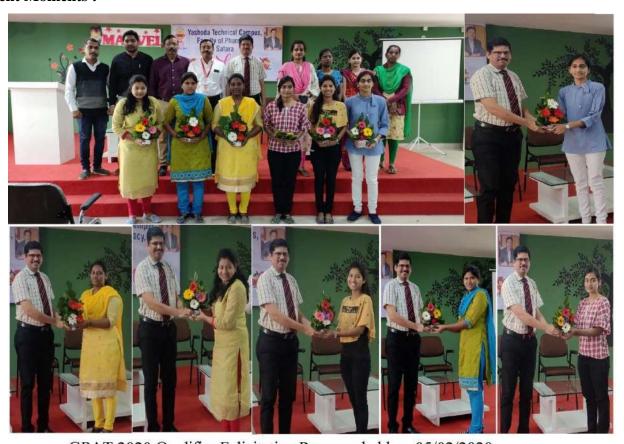

#### Report of IPR Session

2022-23

Day & Date - Tuesday, 30.8.2022

#### Introduction:

Yashoda Technical Campus organized "Intellectual Property Session (IPR) Session" to motivate the faculty to apply for patent and publish their research work. The activity was conducted as on 30 August, 2022. All faculty members were actively participated in session. The aim of this event is to aware the faculty members regarding patent application and protection of content rights.

#### **Event Moments:**

Principal MBA Department

DIRECTOR Yashoda Technical Campus 2 Satara