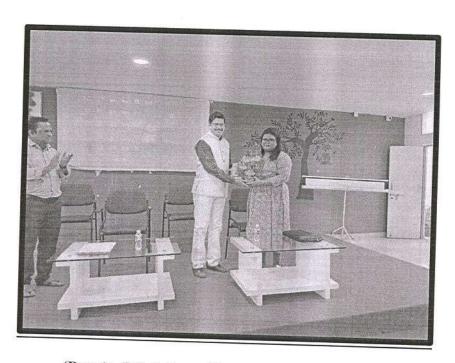

After the speakers' session, B-Quiz Winner students were well appreciated and honored by the Guest in the presence of Mr. Sagar from business standard and faculty of s MBA Dr. R.R.Chavan and Miss Pooja Patil. B-Quiz was conducted on 22<sup>nd</sup> Dec 2022. Winner of this quiz were Mr. Somnath Kumbhar, from MBA-I; 2<sup>nd</sup> and 3<sup>rd</sup> runner up Pratiksha Yadav and Ashwini Gaikwad from MBA-II.