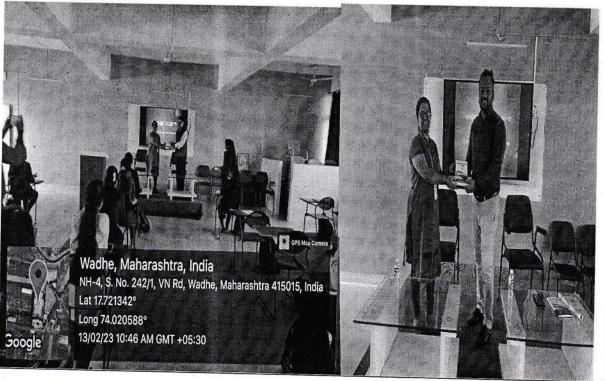

#### Summary:

The said session was started in scheduled time where both MBA first year and second year students were present. The session was started with welcome and felicitation of the Guest. Welcome and introduction of the guest delivered by Dr.R.R.Chavan, faculty coordinator of this event. Felicitation of the Guest was done by Dr. R.R.Chavan with institute diary and calendar.

After the speakers' session, B-Quiz Winner students were well appreciated and honored by the Guest in the presence of Mr. Sagar from business standard and faculty of s MBA Dr. R.R.Chavan and Miss Pooja Patil. B-Quiz was conducted on 22<sup>nd</sup> Dec 2022. Winner of this quiz were Mr. Somnath Kumbhar, from MBA-I; 2<sup>nd</sup> and 3<sup>rd</sup> runner up Pratiksha Yadav and Ashwini Gaikwad from MBA-II.