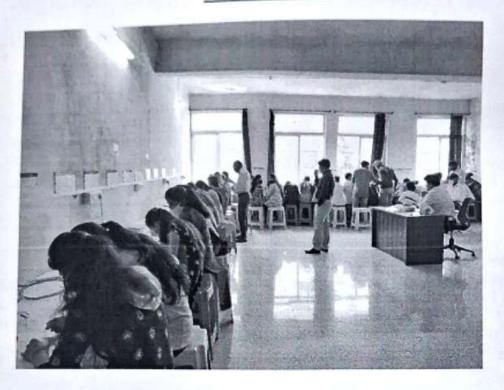

#### Introduction:

MBA department organized expert session on **Industry Expectation from Management Students and Insight Out of Business Standard** as on Monday 13<sup>th</sup> Feb 2023 at 10:30am. The aim of this session is to aware the MBA students about the expectation from management students. Session was delivered by Mr. Sumedh Gupte, Regional head of Business standard.

#### Summary:

The said session was started in scheduled time where both MBA first year and second year students were present. The session was started with welcome and felicitation of the Guest. Welcome and introduction of the guest delivered by Dr.R.R.Chavan, faculty coordinator of this event. Felicitation of the Guest was done by Dr. R.R.Chavan with institute diary and calendar.