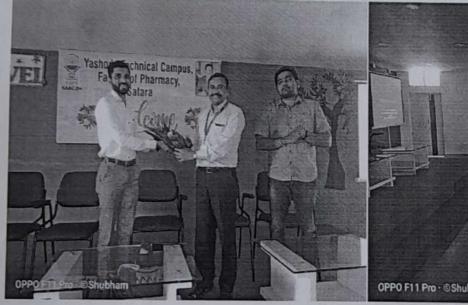

#### Report of IPR Session

2022-23

Day & Date - Tuesday, 30.8.2022

#### Introduction:

Yashoda Technical Campus organized "Intellectual Property Session (IPR) Session" to motivate the faculty to apply for patent and publish their research work. The activity was conducted as on 30 August, 2022. All faculty members were actively participated in session. The aim of this event is to aware the faculty members regarding patent application and protection of content rights.

#### **Event Moments:**

Principal MBA Department

DIRECTOR Yashoda Technical Campus 2 Satara