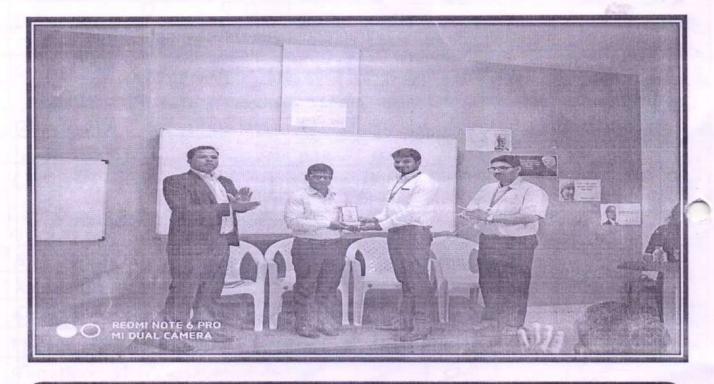

#### Report of IPR Session

2022-23

Day & Date - Tuesday, 30.8.2022

#### Introduction:

Yashoda Technical Campus organized "Intellectual Property Session (IPR) Session" to motivate the faculty to apply for patent and publish their research work. The activity was conducted as on 30 August, 2022. All faculty members were actively participated in session. The aim of this event is to aware the faculty members regarding patent application and protection of content rights.

#### **Event Moments:**

Principal MBA Department

DIRECTOR Yashoda Technical Campus 2 Satara