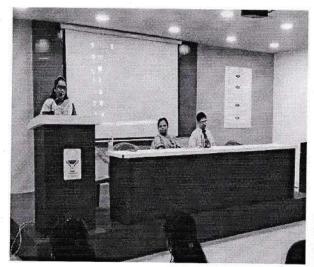

#### Introduction:

MBA department organized expert session on **Industry Expectation from Management Students and Insight Out of Business Standard** as on Monday 13<sup>th</sup> Feb 2023 at 10:30am. The aim of this session is to aware the MBA students about the expectation from management students. Session was delivered by Mr. Sumedh Gupte, Regional head of Business standard.

#### Summary:

The said session was started in scheduled time where both MBA first year and second year students were present. The session was started with welcome and felicitation of the Guest. Welcome and introduction of the guest delivered by Dr.R.R.Chavan, faculty coordinator of this event. Felicitation of the Guest was done by Dr. R.R.Chavan with institute diary and calendar.