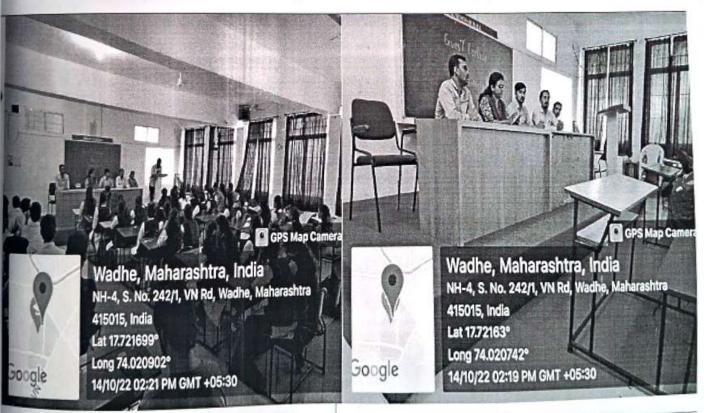

#### Report of IPR Session

2022-23

Day & Date - Tuesday, 30.8.2022

#### Introduction:

Yashoda Technical Campus organized "Intellectual Property Session (IPR) Session" to motivate the faculty to apply for patent and publish their research work. The activity was conducted as on 30 August, 2022. All faculty members were actively participated in session. The aim of this event is to aware the faculty members regarding patent application and protection of content rights.

#### Introduction:

MBA department organized expert session on **Industry Expectation from Management Students and Insight Out of Business Standard** as on Monday 13<sup>th</sup> Feb 2023 at 10:30am. The aim of this session is to aware the MBA students about the expectation from management students. Session was delivered by Mr. Sumedh Gupte, Regional head of Business standard.

#### Summary:

The said session was started in scheduled time where both MBA first year and second year students were present. The session was started with welcome and felicitation of the Guest. Welcome and introduction of the guest delivered by Dr.R.R.Chavan, faculty coordinator of this event. Felicitation of the Guest was done by Dr. R.R.Chavan with institute diary and calendar.