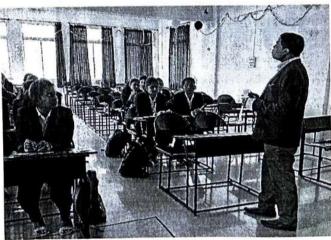

#### Report of IPR Session

2022-23

Day & Date - Tuesday, 30.8.2022

#### Introduction:

Yashoda Technical Campus organized "Intellectual Property Session (IPR) Session" to motivate the faculty to apply for patent and publish their research work. The activity was conducted as on 30 August, 2022. All faculty members were actively participated in session. The aim of this event is to aware the faculty members regarding patent application and protection of content rights.

#### **Event Moments:**

Principal MBA Department

DIRECTOR Yashoda Technical Campus 2 Satara