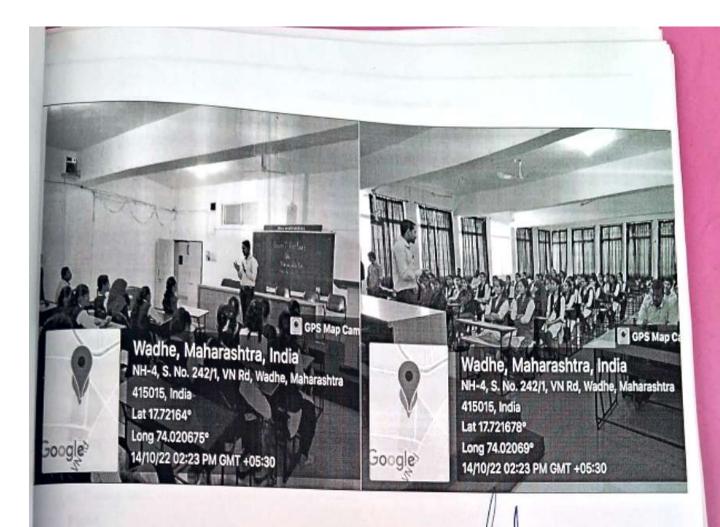

on which are the different domains for project implementation, on which criteria we can select the domain for our project & introductory knowledge of each domain.

Mr. Ravindra Patane was the Resouce person for the guest lecture on "Project Domain Selection". Mr. Ravindra Patane is founder & Owner of creativesEngineers forum, Satara. The Felicitation of the Mr. Ravindra Patane is done by the Dr. S.V. Balshetwar, HOD CSE department, YTC, Satara. Prof. Kiran P. Jagtap Asst. Professor was the coordinator of guest lecture. He has given introductory speech & vote of thanks for the same.

Resource Person of Guest Lecture: - Mr. Ravindra Patane (creativesEngineers forum, Satara)

Guest Lecture coordinator:- Prof. Kiran P. Jagtap

Total Present Students: - 45

#### Glimpses of Guest Lecture







Coordinator

H.O.D.

Computer Science & Engg.
YSPM'S Yashoda Technical Campus, Satara

#### Yashoda Shikshan Prasarak Mandal's



## YASHODA TECHNICAL CAMPUS, SATARA DEPARTMENT OF CIVIL ENGINEERING

#### "Workshop Report"

## "Building Line out with Advanced Instrument"

Department of Civil Engineering organized a workshop on "Building Line out with Advance Instrument" on Saturday 11/06/2022 at 11.00 am to 5.00 pm. Objective of workshop was to introduce new technology to Civil Engineering students and its hands on with practical. For this Workshop as Guest speaker Mr.Zambhare Shankar S. (Founder of ZK associates. Survey Construction and Developer) was available with his staff. He is one of the aluminus of Civil Engg. Department.

Civil Department was conducted many such activities with a