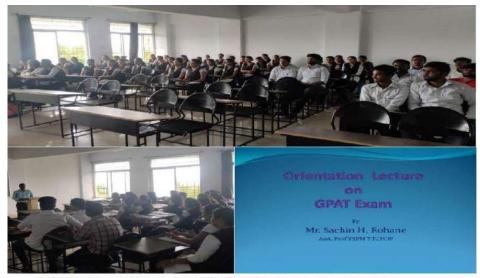

### Orientation on Project Report & Viva-Voce and Specialization

This is for the information to all the students of MBA II that the Faculty of MBA has organized orientation Program as follows

| Date         | Orientation Topic          | Resource Person    |  |
|--------------|----------------------------|--------------------|--|
| Aug.03, 2022 | Project Report & Viva-Voce | Mr. R.D. Mohite    |  |
|              |                            | Dr. R. R. Chavan   |  |
|              |                            | Mr. T. V. Shende   |  |
| Aug.05, 2022 | MBA Specializations        | Prof. Ashish Singh |  |
|              |                            | Mr. Parth Shukla   |  |

The Faculty of MBA organized a one day orientation program for the Students. Wherein the resource person guided the students on various aspects such as what is the Project report. What is there in the Project, Why is the project work important and alike? First session was delivered by Mr Randhirsinh Mohite who guided on how to carry out the project work.

Dr. Rajashri Chavan directed the students to follow the Research methodology used in carrying out the project work; she also guided the students about how to choose the MBA specialization. Mr Tushar Shende in his session guided the students on how to select the organization for carrying out the project work and how to behave well in the organization.