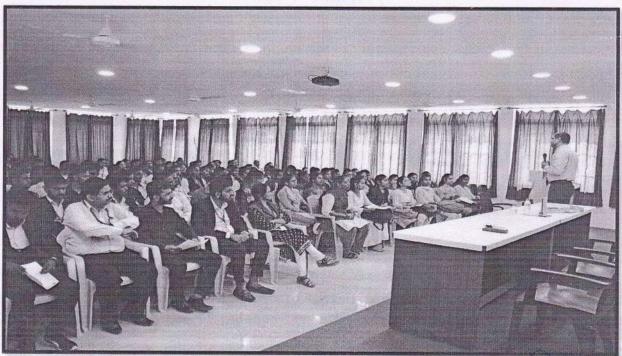

### Orientation on Project Report & Viva-Voce and Specialization

This is for the information to all the students of MBA II that the Faculty of MBA has organized orientation Program as follows

| Date         | Orientation Topic          | Resource Person    |  |
|--------------|----------------------------|--------------------|--|
| Aug.03, 2022 | Project Report & Viva-Voce | Mr. R.D. Mohite    |  |
|              |                            | Dr. R. R. Chavan   |  |
|              |                            | Mr. T. V. Shende   |  |
| Aug.05, 2022 | MBA Specializations        | Prof. Ashish Singh |  |
|              |                            | Mr. Parth Shukla   |  |

The Faculty of MBA organized a one day orientation program for the Students. Wherein the resource person guided the students on various aspects such as what is the Project report. What is there in the Project, Why is the project work important and alike? First session was delivered by Mr Randhirsinh Mohite who guided on how to carry out the project work.

Dr. Rajashri Chavan directed the students to follow the Research methodology used in carrying out the project work; she also guided the students about how to choose the MBA specialization. Mr Tushar Shende in his session guided the students on how to select the organization for carrying out the project work and how to behave well in the organization.