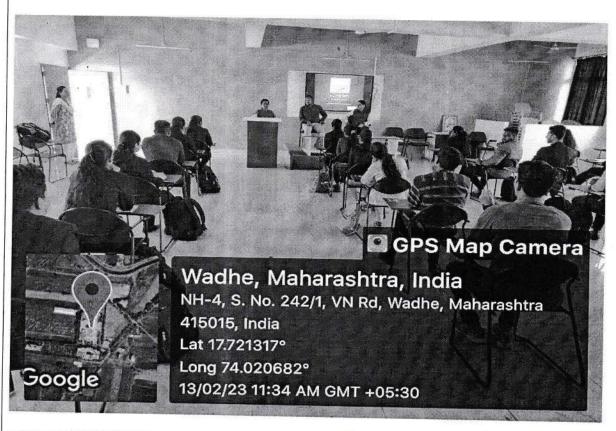

#### Introduction:

MBA department organized expert session on **Industry Expectation from Management Students and Insight Out of Business Standard** as on Monday 13<sup>th</sup> Feb 2023 at 10:30am. The aim of this session is to aware the MBA students about the expectation from management students. Session was delivered by Mr. Sumedh Gupte, Regional head of Business standard.

#### Summary:

The said session was started in scheduled time where both MBA first year and second year students were present. The session was started with welcome and felicitation of the Guest. Welcome and introduction of the guest delivered by Dr.R.R.Chavan, faculty coordinator of this event. Felicitation of the Guest was done by Dr. R.R.Chavan with institute diary and calendar.

#### MBA I & II, ACADEMIC YEAR 2022-23

Day: Monday

Date: February 13, 2023

Time: 10.00 AM

Venue: Orange Seminar Hall, MBA

Resource Person: Mr. Sumedh Gupte, Regional Head, Business Standard Pvt. Ltd.