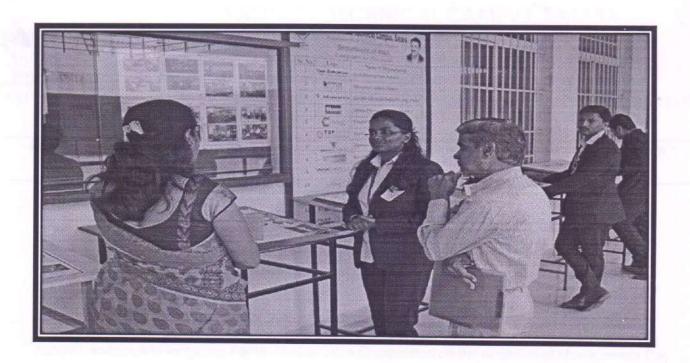

#### Report of IPR Session

2022-23

Day & Date - Tuesday, 30.8.2022

#### Introduction:

Yashoda Technical Campus organized "Intellectual Property Session (IPR) Session" to motivate the faculty to apply for patent and publish their research work. The activity was conducted as on 30 August, 2022. All faculty members were actively participated in session. The aim of this event is to aware the faculty members regarding patent application and protection of content rights.

#### Summary:

Yashoda technical Campus, Engineering Mechanical department initiated this activity and organized this one day session for all the department of the institutes. They appeal to all the staff members to join the session. The aim of this activity is to motivate the research in a campus.

MBA department all faculty members were remain present into the session. Speaker introduced the subject of Patent and research publication. Also highlighted the benefits of patent to the teachers and students and institute. They describe the entire process of patent in session. Also guided the teachers in selection of topic for patent. Faculty was well motivated in selection of problem for research and apply for patent.

Question and Answer session also conducted at the end of session. The session was very interesting where teachers got the scope to raise their queries regarding their misunderstanding, the concept of patent where new and very original idea is essential to apply for Patent and process is very lengthy and time consuming, require money to apply, doubtful about the platform of application and so on. Where most of the teachers were actively participated and cleared their doubts. The session was worth to know the research patent and research publication.

Thus, session was successful to motivate the teachers for research and research of the students.

#### **Event Moments:**

Principal MBA Department

DIRECTOR Yashoda Technical Campus 2 Satara