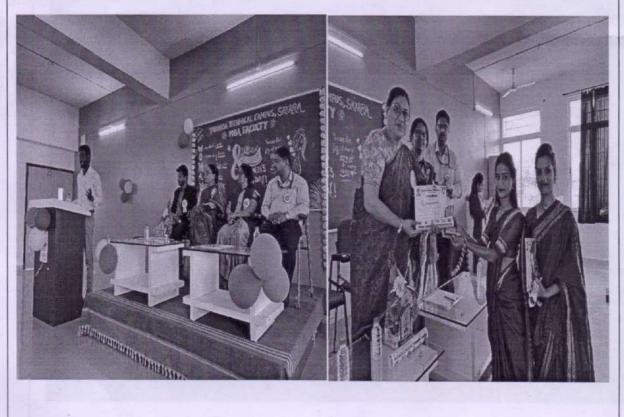

#### Summary:

The said session was started in scheduled time where both MBA first year and second year students were present. The session was started with welcome and felicitation of the Guest. Welcome and introduction of the guest delivered by Dr.R.R.Chavan, faculty coordinator of this event. Felicitation of the Guest was done by Dr. R.R.Chavan with institute diary and calendar.

After the speakers' session, B-Quiz Winner students were well appreciated and honored by the Guest in the presence of Mr. Sagar from business standard and faculty of s MBA Dr. R.R.Chavan and Miss Pooja Patil. B-Quiz was conducted on 22<sup>nd</sup> Dec 2022. Winner of this quiz were Mr. Somnath Kumbhar, from MBA-I; 2<sup>nd</sup> and 3<sup>rd</sup> runner up Pratiksha Yadav and Ashwini Gaikwad from MBA-II.