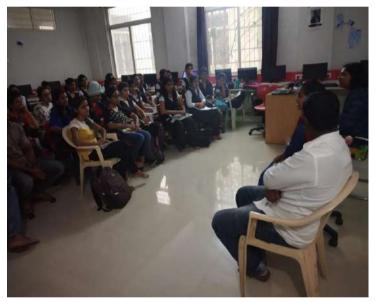

#### Report of IPR Session

2022-23

Day & Date - Tuesday, 30.8.2022

#### Introduction:

Yashoda Technical Campus organized "Intellectual Property Session (IPR) Session" to motivate the faculty to apply for patent and publish their research work. The activity was conducted as on 30 August, 2022. All faculty members were actively participated in session. The aim of this event is to aware the faculty members regarding patent application and protection of content rights.

#### Summary:

Yashoda technical Campus, Engineering Mechanical department initiated this activity and organized this one day session for all the department of the institutes. They appeal to all the staff members to join the session. The aim of this activity is to motivate the research in a campus.

MBA department all faculty members were remain present into the session. Speaker introduced the subject of Patent and research publication. Also highlighted the benefits of patent to the teachers and students and institute. They describe the entire process of patent in session. Also guided the teachers in selection of topic for patent. Faculty was well motivated in selection of problem for research and apply for patent.

Question and Answer session also conducted at the end of session. The session was very interesting where teachers got the scope to raise their queries regarding their misunderstanding, the concept of patent where new and very original idea is essential to apply for Patent and process is very lengthy and time consuming, require money to apply, doubtful about the platform of application and so on. Where most of the teachers were actively participated and cleared their doubts. The session was worth to know the research patent and research publication.

Thus, session was successful to motivate the teachers for research and research of the students.

#### **Event Moments:**

Principal MBA Department

DIRECTOR Yashoda Technical Campus 2 Satara