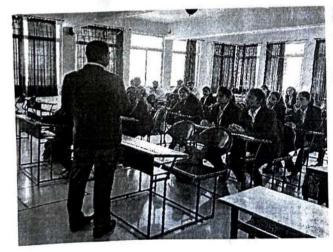

#### Report of IPR Session

2022-23

Day & Date - Tuesday, 30.8.2022

#### Introduction:

Yashoda Technical Campus organized "Intellectual Property Session (IPR) Session" to motivate the faculty to apply for patent and publish their research work. The activity was conducted as on 30 August, 2022. All faculty members were actively participated in session. The aim of this event is to aware the faculty members regarding patent application and protection of content rights.

#### **Event Moments:**

Principal MBA Department

DIRECTOR Yashoda Technical Campus 2 Satara