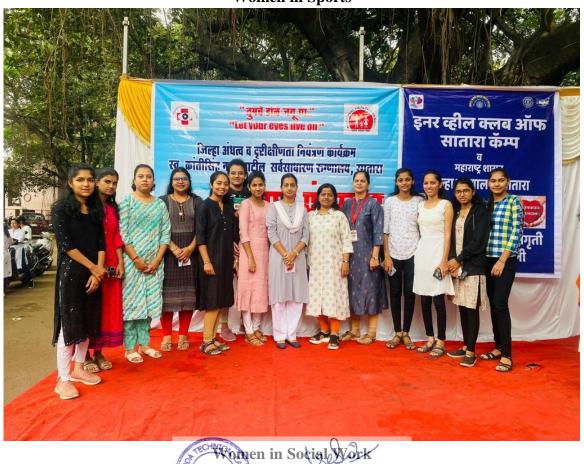

ry is the prime post, it is the requirement of post to take firm decisions at every milestone of the Library management system , and all these requirement of the post are fulfilled successfully by each of the women or ladies faculty to whom that respective authority have been alloted.

The Internal Complaints Committee (ICC) was established with objective to sensitize and resolve student's issues related to gender equality, sensitization, women empowerment etc.

With the purpose of motivating female students beyond their capabilities and skills all activities such as Sports, Gathering, Traditional Days celebrations, Celebration of national festivals are well organized in the campus and heading positions are given to them at every event.



Women in Social Work



#### **Women in Sports**



Yashoda Technical Campus Satara



**Women in Cultural Activity** 



**Women in Cultural Activity** 



**Women in Cultural Activity** 



**Women in Cultural Activity** 



Girl's Hostel Warden Madam Mrs. Chavan Madam



# Yashoda Technical Campus, Satara.

## **FACULTY -BIODATA**

| Department                                                | Computer                                                                                                                                                                                                                                                           | Science &                                          | k Engineer          | ina   |                      |                  |