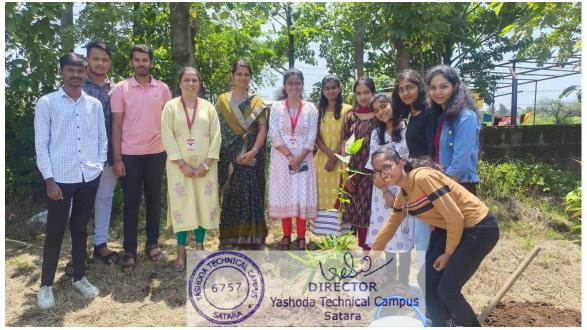

#### **Institutional Distinctiveness: Women Centric Campus**

Women Centric Campus, with considerable percentage of Ladies staff in several departments like Pharmacy, MCA, MBA, Computer Science and Engineering, Diploma in Civil Engineering etc. under the campus roof. Also, Women are being given the main heading positions in the campus departments (i.e. Head of the Department ) to encourage and to develop as a leader in true aspect. Ladies students are been given some main positions in the Committees (i.e. Chairman, Secretory, Ladies Representative, Class Representative, Ambassador) of various leading programmes like Inerwheel Club, National Service Scheme, Internal Complaints Committee (ICC), Staff/Student Grievance committee, Anti-ragging committee, Discipline Committee.

The Internal Complaints Committee (ICC) was established with objective to sensitize and resolve student's issues related to gender equality, sensitization, women empowerment etc.

With the purpose of motivating female students beyond their capabilities and skills all activities such as Sports, Gathering, Traditional Days celebrations, Celebration of national festivals are well organized in the campus and heading positions are given to them at every event.