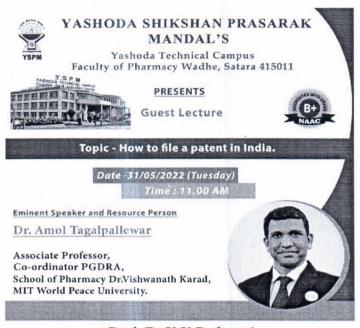

#### YASHODA TECHNICAL CAMPUS, SATARA

Faculty of Pharmacy

Date: 31/05/2022

Webinar was arranged on **Tuesday 31 May 2022** This webinar was held for Final Year B. Pharmacy and M. Pharmacystudents. The main aim behind arranging this webinarwas that students will get to know about patent system in India.

Eminent guest and Resource person for this webinar was Dr. Amol Tagalpallewar sir (Associate Professor at School of Pharmacy Dr. Vishwanath karad, world peace university MIT pune) The seminar was by online mode. Event Starts by 11.00 am with welcome and guest introduction by Ms T.S.KadamAssistant Prof. Yashoda Technical campus, Satara. Welcome and key note address was given by PrincipalProf. Dr. V. K. Redasani, (Director, Yashoda Technical Campus, Satara.

Speech of guest lecture was very knowledgeful. Dr. Amol Tagalpallewar sir talked about How to file patent in India. He explained types of patents and Process of filing the patent in detail. He shared his experiences about Product patent, Design patent, Utility patent. He said That Even a B.Pharm student can file the patent. He also gave Information about PGDRA course. It is Post Graduate diploma in regulatory affairs, 11-month weekend program consist of 2 semesters. He explained the benefits of the PGDRA course.

#### Flyer of the webinar: