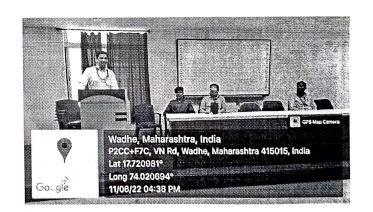

## "Building Line out with Advanced Instrument"

Department of Civil Engineering organized a workshop on "Building Line out with Advance Instrument" on Saturday 11/06/2022 at 11.00 am to 5.00 pm. Objective of workshop was to introduce new technology to Civil Engineering students and its hands on with practical. For this Workshop as Guest speaker Mr. Zambhare Shankar S. (Founder of ZK associates, Survey Construction and Developer) was available with his staff. He is one of the aluminus of Civil Engg. Department.

**Inugration of Programme** 

Session-I delivered by Guest Speaker

Session-II Hands-on training on ground

Feed back given by student's coordinator

Vote's of thanks given by HOD

Participants with Guest and Team members