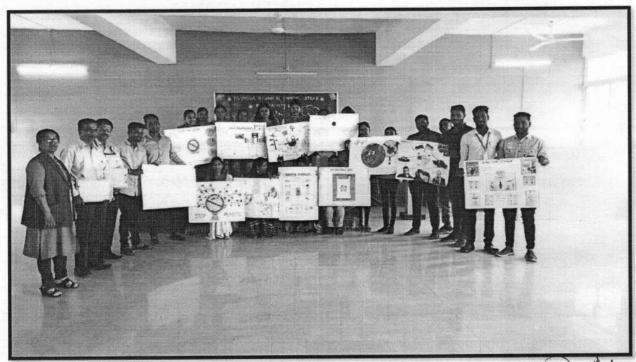

## Ideas@75- Project Exhibition

To celebrate, Azadi ka Amrit Mahotsav-Ideas @ 75, Yashoda Technical Campus Satara, organized Project Exhibition to create awareness about Digital India on 11/04/2022.

In this Project Exhibition 16 groups are participated from various departments like Electrical, Civil, Mechanical, CSE, ETC and Pharmacy. Some students created demo projects of innovative ideas and some groups are shared their innovative ideas through posters.

04 groups are impressed all through their innovative ideas. First project is Automatic Car Parking system using Arduino, where students used IR at the Entry Point, Parking Slots and Exit Point. By using these sensors they displayed availability of parking slot to LCD display.

Second project is Password Based Circuit Breaker Using Arduino for Line Man Safety. In this project, students developed such system where by using password we can break electrical circuit for line man safety.

Third project is E waste Management system where students developed website for E waste Management system.

Fourth project is Simple Air; First Year Student developed such a device which can be used to fill air in the tube by using exhaust carbon in case of emergency.

Project Exhibition is inaugurated by Mrs. Dr. R. P. Kulkarni Principal of Engineering and Polytechnic.