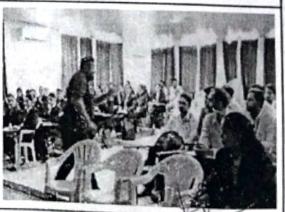

Eminent guest and Resource person for this webinar was Dr. Amol Tagalpallewar sir (Associate Professor at School of Pharmacy Dr. Vishwanath karad, world peace university MIT pune) The seminar was by online mode. Event Starts by 11.00 am with welcome and guest introduction by Ms T.S.KadamAssistant Prof. Yashoda Technical campus, Satara. Welcome and key note address was given by PrincipalProf. Dr. V. K. Redasani, (Director, Yashoda Technical Campus, Satara.

Speech of guest lecture was very knowledgeful. Dr. Amol Tagalpallewar sir talked about How to file patent in India. He explained types of patents and Process of filing the patent in detail. He shared his experiences about Product patent, Design patent, Utility patent. He said That Even a B.Pharm student can file the patent. He also gave Information about PGDRA course. It is Post Graduate diploma in regulatory affairs, 11-month weekend program consist of 2 semesters. He explained the benefits of the PGDRA course.

Vote of Thanks proposed by Ms T.S.Kadam. She thanked Resource person and authorities as well as all faculty members, students for attending the webinar. Total 83 students attend the webinar.

Prof. Dr. V. K. Redasani, (Director, Yashoda Technical Campus, Satara, Associate Dean and Member of Executive council of Dr. Babasaheb Ambedkar Technological University, Lonere)and Founder and President Prof.DasharathSagaresir and Vice president Ajinkya sagare sir always motivates staff as well as students to take part and arrange such kinds of events.