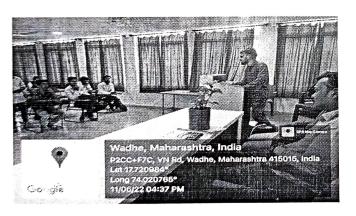

## "Building Line out with Advanced Instrument"

Department of Civil Engineering organized a workshop on "Building Line out with Advance Instrument" on Saturday 11/06/2022 at 11.00 am to 5.00 pm. Objective of workshop was to introduce new technology to Civil Engineering students and its hands on with practical. For this Workshop as Guest speaker Mr. Zambhare Shankar S. (Founder of ZK associates, Survey Construction and Developer) was available with his staff. He is one of the aluminus of Civil Engg. Department.

**Inugration of Programme** 

Session-I delivered by Guest Speaker

Session-II Hands-on training on ground

Feed back given by student's coordinator

Vote's of thanks given by HOD

Participants with Guest and Team members