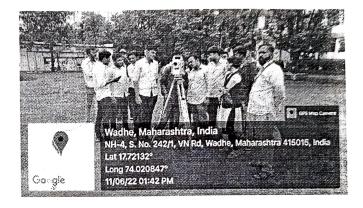

## "Building Line out with Advanced Instrument"

Department of Civil Engineering organized a workshop on "Building Line out with Advance Instrument" on Saturday 11/06/2022 at 11.00 am to 5.00 pm. Objective of workshop was to introduce new technology to Civil Engineering students and its hands on with practical. For this Workshop as Guest speaker Mr. Zambhare Shankar S. (Founder of ZK associates, Survey Construction and Developer) was available with his staff. He is one of the aluminus of Civil Engg. Department.

**Inugration of Programme** 

Session-I delivered by Guest Speaker

Session-II Hands-on training on ground

Feed back given by student's coordinator

Vote's of thanks given by HOD

Participants with Guest and Team members