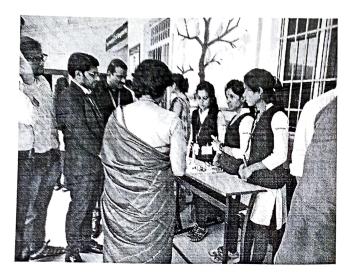

## Ideas@75- Project Exhibition

To celebrate, Azadi ka Amrit Mahotsav-Ideas @ 75, Yashoda Technical Campus Satara, organized Project Exhibition to create awareness about Digital India on 11/04/2022.

In this Project Exhibition 16 groups are participated from various departments like Electrical, Civil, Mechanical, CSE, ETC and Pharmacy. Some students created demo projects of innovative ideas and some groups are shared their innovative ideas through posters.

Project Exhibition is inaugurated by Mrs. Dr. R. P. Kulkarni Principal of Engineering and Polytechnic.