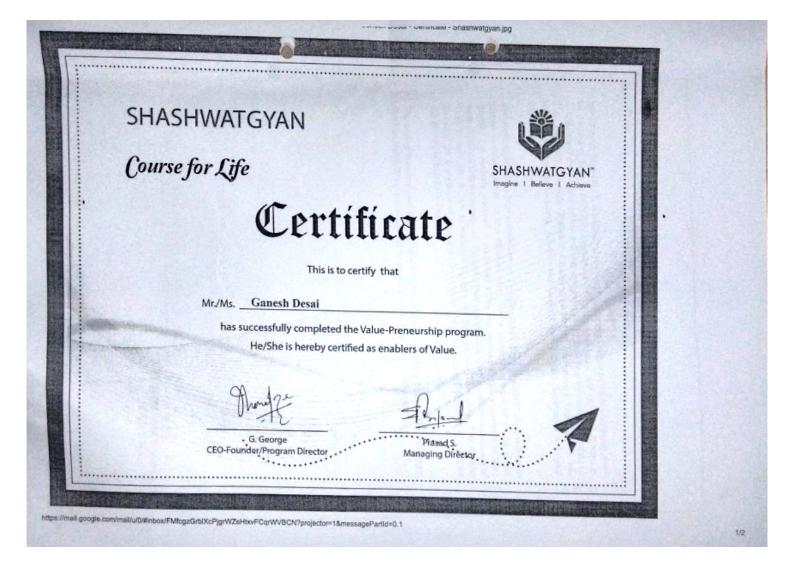

A guest lectures has been started after the welcome address, introduction of guest has been given by **Mr. Tushar Shende**, TPO Head, YSPM's, YTC, Satara..

Guest speakers Mr. George, SHASHWATGYAN (Employability Skills Training Institute @ Pune) Founder and CEO. He did Masters in Arts from Pune University. Two years Diploma in psychology from the University of Dukes London, NLP specialization with Micheal Hall, total 31 years of working in the corporate world with companies like Forbes Gokak, Firodia Group, Tatas. Five years of training in the corporate world with companies like Torq, Volkswaggen, Cognizant.... Trained around 25000 students, given employment to more than 10000 students all from small towns and villages of India. Coach, Mentor and counselor to almost 38colleges. Passionately driven only and only for the empowerment of youth of modern India

He highlighted and emphasized on how to develop mentality, skill required for specific job, power of positive thinking, how to develop positive thoughts and much more. Also had interaction with students and answer the questions raised by students until they satisfied. In summarize, overall programme has been completely beneficial to students to develop themselves with respect to personality, skill, mentality, to choose their career after completion of degree.