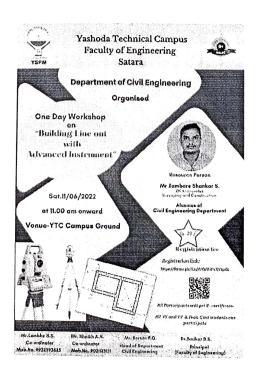

## "Workshop Report"

## "Building Line out with Advanced Instrument"

Department of Civil Engineering organized a workshop on "Building Line out with Advance Instrument" on Saturday 11/06/2022 at 11.00 am to 5.00 pm. Objective of workshop was to introduce new technology to Civil Engineering students and its hands on with practical. For this Workshop as Guest speaker Mr. Zambhare Shankar S. (Founder of ZK associates, Survey Construction and Developer) was available with his staff. He is one of the aluminus of Civil Engg. Department.

Civil Department was conducted many such activities with a view to enable the students to get acquainted with modern equipment's. Principal Dr. Badakar D.S. guided to the student's and encourage for take participations in modern tools workshop.

The program was coordinated by Mr. Lembhe SS and Mr. Shaikh AN. Lastly the head of the department thanked the chief guests and offers the students to participate in the new venture.

Wadhe, Maharashtra, India
P2CC+F7C, VN Rd, Wa/he, Maharashtra 415015, India
Lat 17.72098°
Long 74.02073°
11/08/22 11:25 AM