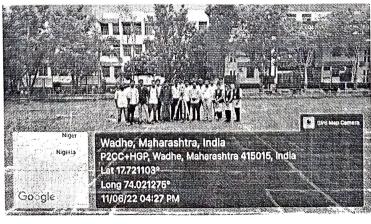

## "Building Line out with Advanced Instrument"

Department of Civil Engineering organized a workshop on "Building Line out with Advance Instrument" on Saturday 11/06/2022 at 11.00 am to 5.00 pm. Objective of workshop was to introduce new technology to Civil Engineering students and its hands on with practical. For this Workshop as Guest speaker Mr. Zambhare Shankar S. (Founder of ZK associates, Survey Construction and Developer) was available with his staff. He is one of the aluminus of Civil Engg. Department.

Civil Department was conducted many such activities with a view to enable the students to get acquainted with modern equipment's. Principal Dr. Badakar D.S. guided to the student's and encourage for take participations in modern tools workshop.

The program was coordinated by Mr. Lembhe SS and Mr. Shaikh AN. Lastly the head of the department thanked the chief guests and offers the students to participate in the new venture.

Wadhe, Maharashtra, India
P2CC+F7C, VN Rd, Wa/he, Maharashtra 415015, India
Lat 17.72098°
Long 74.02073°
11/08/22 11:25 AM