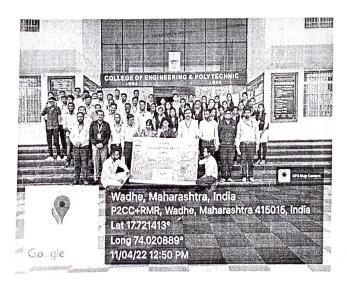

## Ideas@75- Project Exhibition

To celebrate, Azadi ka Amrit Mahotsav-Ideas @ 75, Yashoda Technical Campus Satara, organized Project Exhibition to create awareness about Digital India on 11/04/2022.

In this Project Exhibition 16 groups are participated from various departments like Electrical, Civil, Mechanical, CSE, ETC and Pharmacy. Some students created demo projects of innovative ideas and some groups are shared their innovative ideas through posters.

Project Exhibition is inaugurated by Mrs. Dr. R. P. Kulkarni Principal of Engineering and Polytechnic.