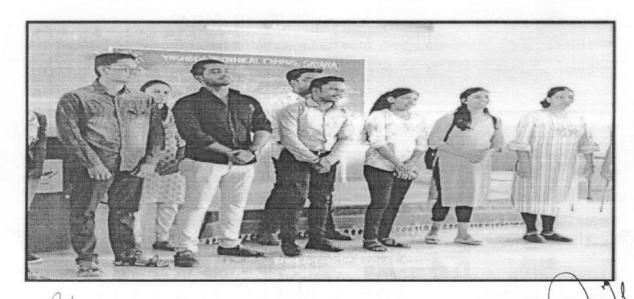

e audience. Participants were supposed to present an Ad that had the essentials of a good Advertisement, i.e. clarity, originality, thought provoking, creativity, appeal, and simplicity. Students from Faculty of MBA participated with complete brilliance and expertise. It was an individual competition where the students picked up topics to present an advertisement.

The competition had two rounds: Prelims and Finals. Selected finalists got an opportunity to perform their Ad in front of a live audience that teachers and judges. This activity not only acquainted the students with understanding of promotional strategies used in marketing, but also enhanced their creativity and presentation skills.

Miss. Kadam Nishigandha and Miss. Radhika Pawar Stood as winner and runner in the competition.



Event Co-ordinator







#### Ad - Mad Show

MBA-I and II

Academic Year 2021-22

Day: Friday Date: 23/04/2022

Time: 10:00 am

| Sr. No | Student Name               | Class        | Signature     |
|--------|----------------------------|--------------|---------------|
|        | Vipul Laukik Pharande      | MRA-T        | V.Z. Ruh      |
| 2      | Phosphe Provon Pradip      | M.B.A. T     | auser.        |
| 3      | Ingavale Youbhayi Balasohe | M.B.AI       | Yhtragovale   |
| 4      | Ore Raviraj Tamasi         | M.B.A-1      |               |
| 5      | Phaltane Shrety Umesh      | M.B.A- 7     | Scorth        |
| 6      | Aveluat Boyasand Childre   | MISAT        | Of diane      |
| 7.     | Council soham Saltsh       | mea z        | epgund:       |
| 8      | Coulinde Hemont Sat