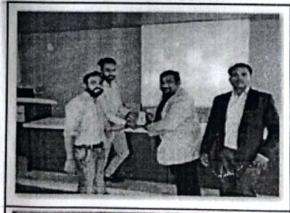

A guest lectures has been started after the welcome address, introduction of guest has been given by **Mr. Tushar Shende**, TPO Head, YSPM's, YTC, Satara..

Guest speakers Mr. George, SHASHWATGYAN (Employability Skills Training Institute @ Pune) Founder and CEO. He did Masters in Arts from Pune University. Two years Diploma in psychology from the University of Dukes London, NLP specialization with Micheal Hall, total 31 years of working in the corporate world with companies like Forbes Gokak, Firodia Group, Tatas. Five years of training in the corporate world with companies like Torq, Volkswaggen, Cognizant.... Trained around 25000 students, given employment to more than 10000 students all from small towns and villages of India. Coach, Mentor and counselor to almost 38colleges. Passionately driven only and only for the empowerment of youth of modern India

He highlighted and emphasized on how to develop mentality, skill required for specific job, power of positive thinking, how to develop positive thoughts and much more. Also had interaction with students and answer the questions raised by students until they satisfied. In summarize, overall programme has been completely beneficial to students to develop themselves with respect to personality, skill, mentality, to choose their career after completion of degree.

(Felicitation of Guest G.George by HOD Mr. Bhagwat A.M.)

Principal
Yashoda Technical Campus
Faculty Of Pharmacy