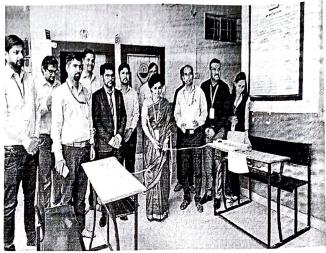

## Ideas@75- Project Exhibition

To celebrate, Azadi ka Amrit Mahotsav-Ideas @ 75, Yashoda Technical Campus Satara, organized Project Exhibition to create awareness about Digital India on 11/04/2022.

In this Project Exhibition 16 groups are participated from various departments like Electrical, Civil, Mechanical, CSE, ETC and Pharmacy. Some students created demo projects of innovative ideas and some groups are shared their innovative ideas through posters.

Project Exhibition is inaugurated by Mrs. Dr. R. P. Kulkarni Principal of Engineering and Polytechnic.