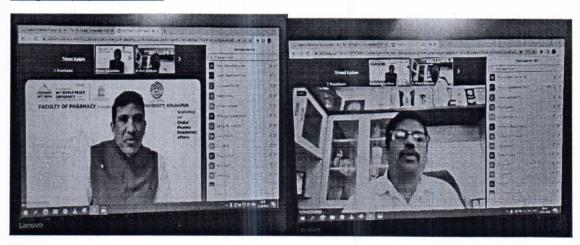

Eminent guest and Resource person for this webinar was Dr. Amol Tagalpallewar sir (Associate Professor at School of Pharmacy Dr. Vishwanath karad, world peace university MIT pune) The seminar was by online mode. Event Starts by 11.00 am with welcome and guest introduction by Ms T.S.KadamAssistant Prof. Yashoda Technical campus, Satara. Welcome and key note address was given by PrincipalProf. Dr. V. K. Redasani, (Director, Yashoda Technical Campus, Satara.

Speech of guest lecture was very knowledgeful. Dr. Amol Tagalpallewar sir talked about How to file patent in India. He explained types of patents and Process of filing the patent in detail. He shared his experiences about Product patent, Design patent, Utility patent. He said That Even a B.Pharm student can file the patent. He also gave Information about PGDRA course. It is Post Graduate diploma in regulatory affairs, 11-month weekend program consist of 2 semesters. He explained the benefits of the PGDRA course.