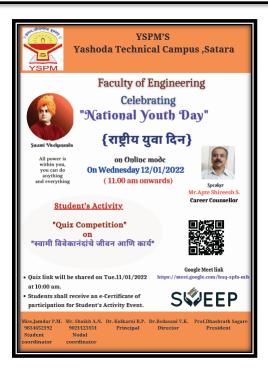

## Yashoda Shikshan Prasarak Mandal's YASHODA TECHNICAL CAMPUS, SATARA

Fig. National Youth Day