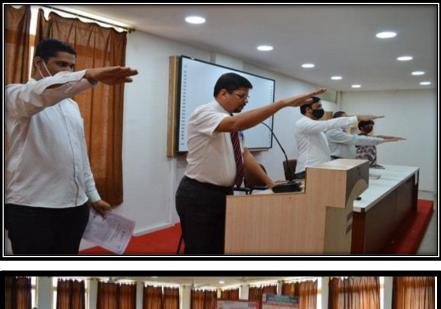

## Yashoda Shikshan Prasarak Mandal's YASHODA TECHNICAL CAMPUS, SATARA

Fig. National Youth Day