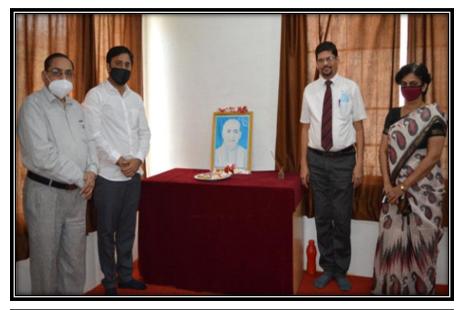

7.1.9 - Sensitization of students and employees of the Institution to the constitutional obligations: values, rights, duties and responsibilities of citizens

Fig. National Constitution Day