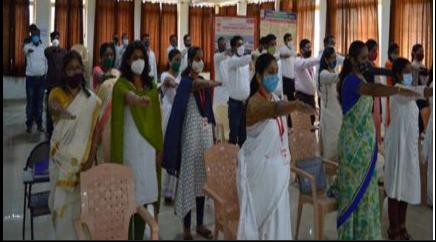

## Yashoda Shikshan Prasarak Mandal's YASHODA TECHNICAL CAMPUS, SATARA

Fig. National Voters Day