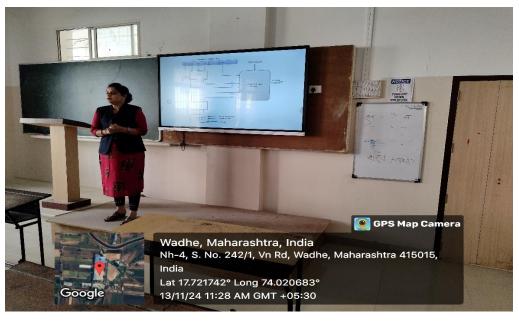

## **Smart Classroom**

The smart classroom has an Intelligent Interactive Panel and a projector, with space for 75 students. It helps to make teaching and learning better by using interactive lessons. The classroom is used for video lectures, making learning more easier to understand.