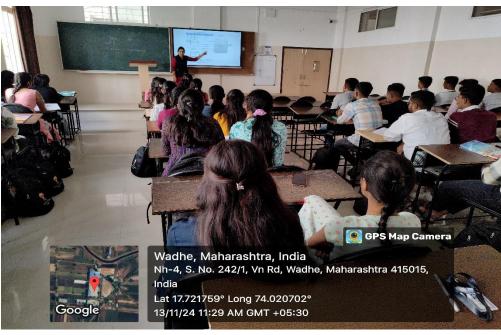

## **Smart Classroom**

The smart classroom has an Intelligent Interactive Panel and a projector, with space for 75 students. It helps to make teaching and learning better by using interactive lessons. The classroom is used for video lectures, making learning more easier to understand.