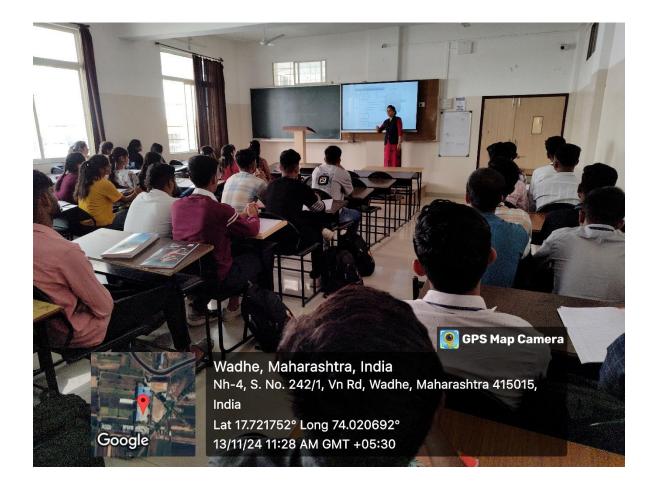

## **Smart Classroom**

The smart classroom has an Intelligent Interactive Panel and a projector, with space for 75 students. It helps to make teaching and learning better by using interactive lessons. The classroom is used for video lectures, making learning more easier to understand.